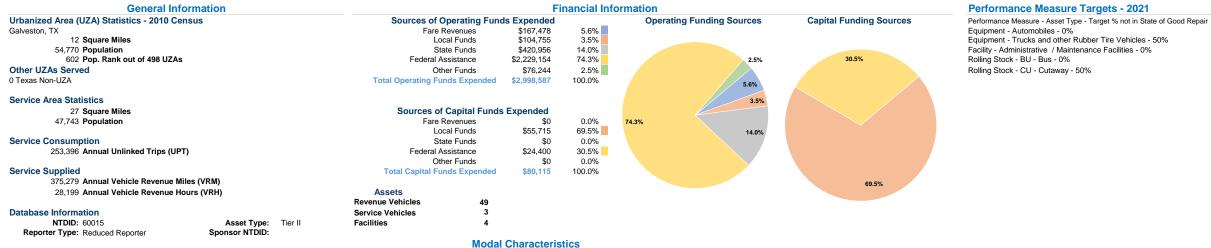

## Vehicles Operated at Maximum Service

0.00

|                 | at waximum Service   |                             |                       |                  |                             |                          |                                 |                                 |                                            |
|-----------------|----------------------|-----------------------------|-----------------------|------------------|-----------------------------|--------------------------|---------------------------------|---------------------------------|--------------------------------------------|
| Mode            | Directly<br>Operated | Purchased<br>Transportation | Operating<br>Expenses | Fare<br>Revenues | Uses of<br>Capital<br>Funds | Annual<br>Unlinked Trips | Annual Vehicle<br>Revenue Miles | Annual Vehicle<br>Revenue Hours | Average Fleet Age<br>in Years <sup>a</sup> |
| Demand Response | -                    | 15                          | \$257,484             | \$36,452         | \$0                         | 18,504                   | 67,916                          | 4,017                           | 0.0                                        |
| Bus             | 10                   | -                           | \$2,712,494           | \$131,026        | \$80,115                    | 234,892                  | 307,363                         | 24,182                          | 4.2                                        |
| Total           | 10                   | 15                          | \$2,969,978           | \$167,478        | \$80,115                    | 253,396                  | 375,279                         | 28,199                          |                                            |