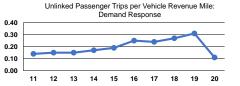

42.133

0.1

1.3

1.2

Service Effectiveness

Unlinked Trips per

Vehicle Revenue Mile