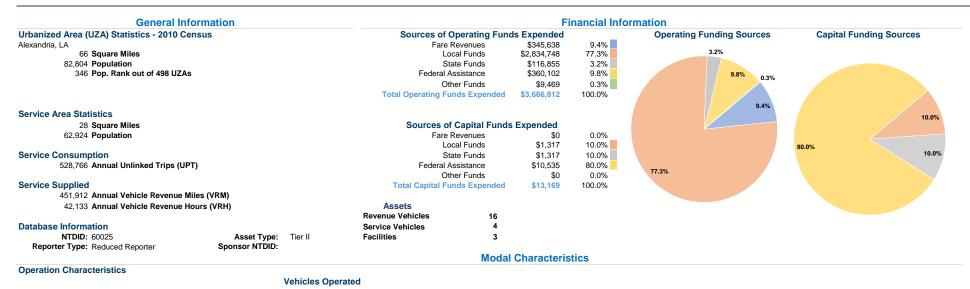

https://www.cityofalexandriala.com/bus-transit-atrans City of Alexandria 2020 Annual Agency Profile Ms. Alainna Mire (318) 449-5046

2021 Industrial Park Rd B Alexandria, La 71301-4567



#### at Maximum Service Uses of Directly Fare Capital Annual Vehicle **Annual Vehicle** Average Fleet Age Purchased Operating Annual Mode Operated Transportation Expenses Revenues Funds Unlinked Trips **Revenue Miles Revenue Hours** in Yearsa Demand Response \$806,698 \$5,849 53,576 \$0 5,650 4 846 5.0 Bus \$2,860,114 \$339,789 \$13,169 523,116 398,336 37,287 7.8

\$345,638

\$13,169

\$3,666,812

### **Performance Measures**

Total

### Service Efficiency Operating Expenses per Unlinked Operating Expenses per Operating Expenses per Vehicle Revenue Mile Vehicle Revenue Hour Passenger Trip Mode Mode Demand Response \$15.06 \$166.47 Demand Response \$142.78 \$7.18 \$76.71 \$5.47 Bus Bus Total \$8.11 \$87.03 Total \$6.93

11







528,766

451,912



Unlinked Trips per

1.2

14.0

12.5

Ve