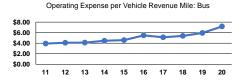

### Service Efficiency Operating Expenses per Unlinked Operating Expenses per Operating Expenses per Vehicle Revenue Mile Vehicle Revenue Hour Passenger Trip Mode Mode Demand Response \$15.06 \$166.47 Demand Response \$142.78 \$7.18 \$76.71 \$5.47 Bus Bus Total \$8.11 \$87.03 Total \$6.93