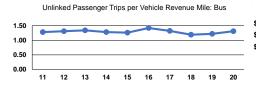

11

528,766

451,912

Unlinked Trips per

1.2

14.0

12.5

Vehicle Revenue Hour

42.133

0.1

1.3

1.2

Service Effectiveness

Unlinked Trips per

Vehicle Revenue Mile