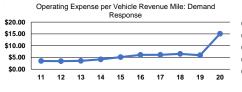

### Service Efficiency Operating Expenses per Unlinked Operating Expenses per Operating Expenses per Vehicle Revenue Mile Vehicle Revenue Hour Passenger Trip Mode Mode Demand Response \$15.06 \$166.47 Demand Response \$142.78 \$7.18 \$76.71 \$5.47 Bus Bus Total \$8.11 \$87.03 Total \$6.93