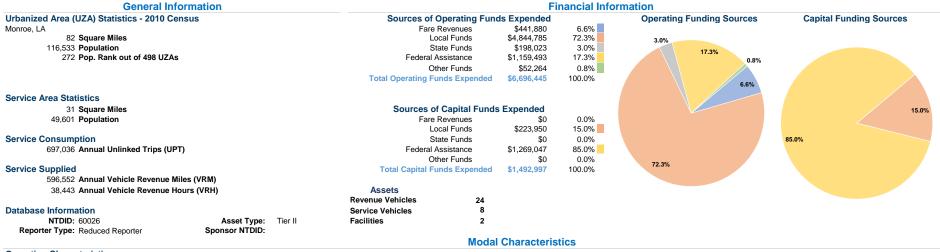

#### Operating Expenses per Operating Expenses per Vehicle Revenue Mile Vehicle Revenue Hour Mode \$115.60 Demand Response \$12.30 \$11.16 \$180.60 Bus Total \$11.23 \$174.19

16 17

18

Service Efficiency

13 14 15 16 17 18 19 20