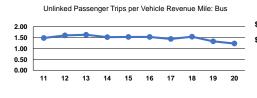

#### Operating Expenses per Operating Expenses per Vehicle Revenue Mile Vehicle Revenue Hour Mode \$115.60 Demand Response \$12.30 \$11.16 \$180.60 Bus Total \$11.23 \$174.19

16 17

18

Service Efficiency

13 14 15 16 17 18 19 20