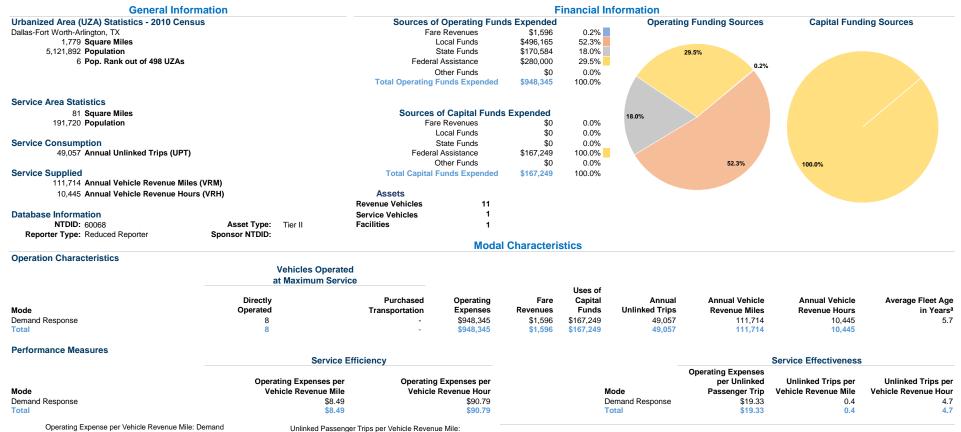

City of Grand Prairie, dba: Grand Connection 2020 Annual Agency Profile

317 College St 1821 S. Highway 161 Grand Prairie, Tx 75050-5636



Demand Response

13 14 15 16 17 18

0.60 0.40

0.20

0.00

\$10.00

\$5.00

\$0.00

<sup>a</sup>Demand Response - Taxi (DT) and non-dedicated fleets do not report fleet age data.

14 15 16 17 18 19 20

Response

## **Performance Measure Targets - 2021**

Performance Measure - Asset Type - Target % not in State of Good Repair Equipment - Trucks and other Rubber Tire Vehicles - 0% Facility - Administrative / Maintenance Facilities - 0% Rolling Stock - CU - Cutaway - 0%

Mr. Tom Hart

972-237-8010