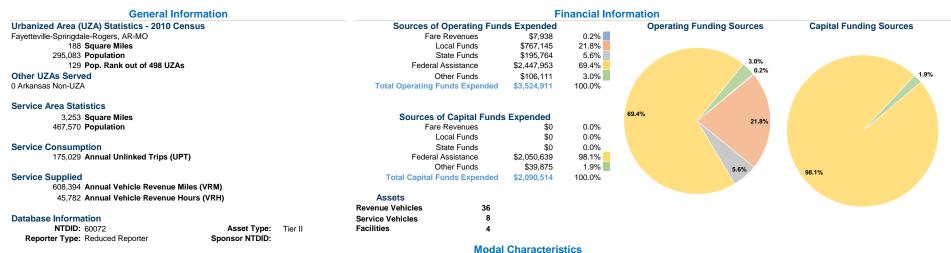

# Vehicles Operated

Service Efficiency

|                 | at maximum | I OCI VICC     |             |          |             |                |                |                |                       |
|-----------------|------------|----------------|-------------|----------|-------------|----------------|----------------|----------------|-----------------------|
|                 |            |                |             |          | Uses of     |                |                |                |                       |
|                 | Directly   | Purchased      | Operating   | Fare     | Capital     | Annual         | Annual Vehicle | Annual Vehicle | Average Fleet Age     |
| Mode            | Operated   | Transportation | Expenses    | Revenues | Funds       | Unlinked Trips | Revenue Miles  | Revenue Hours  | in Years <sup>a</sup> |
| Demand Response | 9          | -              | \$881,882   | \$805    | \$0         | 13,238         | 122,196        | 11,454         | 3.1                   |
| Bus             | 11         | -              | \$2,643,029 | \$7,133  | \$2,090,514 | 161,791        | 486,198        | 34,328         | 2.4                   |
| Total           | 20         | -              | \$3,524,911 | \$7,938  | \$2,090,514 | 175,029        | 608,394        | 45,782         |                       |

### **Performance Measures**

| Mode            | Operating Expenses per<br>Vehicle Revenue Mile | Operating Expenses per<br>Vehicle Revenue Hour |  |  |  |  |
|-----------------|------------------------------------------------|------------------------------------------------|--|--|--|--|
| Demand Response | \$7.22                                         | \$76.99                                        |  |  |  |  |
| Demand Response | Φ1.22                                          |                                                |  |  |  |  |
| Bus             | \$5.44                                         | \$76.99                                        |  |  |  |  |
| Total           | \$5.79                                         | \$76.99                                        |  |  |  |  |