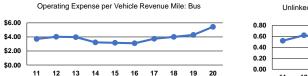

### **Performance Measures**

| Mode            | Operating Expenses per<br>Vehicle Revenue Mile | Operating Expenses per<br>Vehicle Revenue Hour |  |  |  |  |
|-----------------|------------------------------------------------|------------------------------------------------|--|--|--|--|
| Demand Response | \$7.22                                         | \$76.99                                        |  |  |  |  |
| Demand Response | Φ1.22                                          |                                                |  |  |  |  |
| Bus             | \$5.44                                         | \$76.99                                        |  |  |  |  |
| Total           | \$5.79                                         | \$76.99                                        |  |  |  |  |