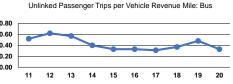

Mode

Bus

Total

Demand Response

0.1

0.3

0.3

Unlinked Trips per

1.2

4.7

3.8

Vehicle Revenue Hour

Service Effectiveness

Unlinked Trips per

Vehicle Revenue Mile

Operating Expenses per Unlinked