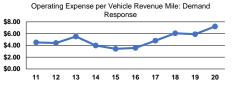

### **Performance Measures**

| Mode            | Operating Expenses per<br>Vehicle Revenue Mile | Operating Expenses per<br>Vehicle Revenue Hour |  |  |  |  |
|-----------------|------------------------------------------------|------------------------------------------------|--|--|--|--|
| Demand Response | \$7.22                                         | \$76.99                                        |  |  |  |  |
| Demand Response | Φ1.22                                          |                                                |  |  |  |  |
| Bus             | \$5.44                                         | \$76.99                                        |  |  |  |  |
| Total           | \$5.79                                         | \$76.99                                        |  |  |  |  |