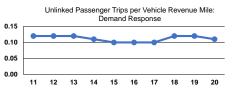

Mode

Bus

Total

Demand Response

0.1

0.3

0.3

Unlinked Trips per

1.2

4.7

3.8

Vehicle Revenue Hour

Service Effectiveness

Unlinked Trips per

Vehicle Revenue Mile

Operating Expenses per Unlinked