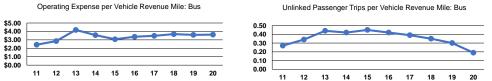

### **Performance Measures**

|                 | Out and the or Fermi and the original an | 0                                              |
|-----------------|--------------------------------------------------------------------------------------------------------------------------------------------------------------------------------------------------------------------------------------------------------------------------------------------------------------------------------------------------------------------------------------------------------------------------------------------------------------------------------------------------------------------------------------------------------------------------------------------------------------------------------------------------------------------------------------------------------------------------------------------------------------------------------------------------------------------------------------------------------------------------------------------------------------------------------------------------------------------------------------------------------------------------------------------------------------------------------------------------------------------------------------------------------------------------------------------------------------------------------------------------------------------------------------------------------------------------------------------------------------------------------------------------------------------------------------------------------------------------------------------------------------------------------------------------------------------------------------------------------------------------------------------------------------------------------------------------------------------------------------------------------------------------------------------------------------------------------------------------------------------------------------------------------------------------------------------------------------------------------------------------------------------------------------------------------------------------------------------------------------------------------|------------------------------------------------|
| Mode            | Operating Expenses per<br>Vehicle Revenue Mile                                                                                                                                                                                                                                                                                                                                                                                                                                                                                                                                                                                                                                                                                                                                                                                                                                                                                                                                                                                                                                                                                                                                                                                                                                                                                                                                                                                                                                                                                                                                                                                                                                                                                                                                                                                                                                                                                                                                                                                                                                                                                 | Operating Expenses per<br>Vehicle Revenue Hour |
| Commuter Bus    | \$3.32                                                                                                                                                                                                                                                                                                                                                                                                                                                                                                                                                                                                                                                                                                                                                                                                                                                                                                                                                                                                                                                                                                                                                                                                                                                                                                                                                                                                                                                                                                                                                                                                                                                                                                                                                                                                                                                                                                                                                                                                                                                                                                                         | \$96.72                                        |
| Demand Response | \$4.87                                                                                                                                                                                                                                                                                                                                                                                                                                                                                                                                                                                                                                                                                                                                                                                                                                                                                                                                                                                                                                                                                                                                                                                                                                                                                                                                                                                                                                                                                                                                                                                                                                                                                                                                                                                                                                                                                                                                                                                                                                                                                                                         | \$85.64                                        |
| Bus             | \$3.62                                                                                                                                                                                                                                                                                                                                                                                                                                                                                                                                                                                                                                                                                                                                                                                                                                                                                                                                                                                                                                                                                                                                                                                                                                                                                                                                                                                                                                                                                                                                                                                                                                                                                                                                                                                                                                                                                                                                                                                                                                                                                                                         | \$70.68                                        |
| Total           | \$4.02                                                                                                                                                                                                                                                                                                                                                                                                                                                                                                                                                                                                                                                                                                                                                                                                                                                                                                                                                                                                                                                                                                                                                                                                                                                                                                                                                                                                                                                                                                                                                                                                                                                                                                                                                                                                                                                                                                                                                                                                                                                                                                                         | \$78.46                                        |

Operating Expenses

Service Effectiveness

<sup>a</sup>Demand Response - Taxi (DT) and non-dedicated fleets do not report fleet age data.