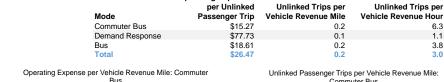

## **Vehicles Operated** at Maximum Service

Service Efficiency

|                 |          |                |             |           | Uses of     |                |                |                |                       |
|-----------------|----------|----------------|-------------|-----------|-------------|----------------|----------------|----------------|-----------------------|
|                 | Directly | Purchased      | Operating   | Fare      | Capital     | Annual         | Annual Vehicle | Annual Vehicle | Average Fleet Age     |
| Mode            | Operated | Transportation | Expenses    | Revenues  | Funds       | Unlinked Trips | Revenue Miles  | Revenue Hours  | in Years <sup>a</sup> |
| Commuter Bus    | 3        | -              | \$510,782   | \$70,039  | \$0         | 33,444         | 154,046        | 5,281          | 7.3                   |
| Demand Response | 11       | 2              | \$2,206,728 | \$106,282 | \$241,830   | 28,391         | 452,863        | 25,766         | 6.6                   |
| Bus             | 13       | -              | \$2,558,162 | \$41,518  | \$8,688,363 | 137,494        | 705,880        | 36,192         | 4.7                   |
| Total           | 27       | 2              | \$5,275,672 | \$217,839 | \$8,930,193 | 199,329        | 1,312,789      | 67,239         |                       |

### **Performance Measures**

|                 | Out and the or Fermi and the original an | 0                                              |
|-----------------|--------------------------------------------------------------------------------------------------------------------------------------------------------------------------------------------------------------------------------------------------------------------------------------------------------------------------------------------------------------------------------------------------------------------------------------------------------------------------------------------------------------------------------------------------------------------------------------------------------------------------------------------------------------------------------------------------------------------------------------------------------------------------------------------------------------------------------------------------------------------------------------------------------------------------------------------------------------------------------------------------------------------------------------------------------------------------------------------------------------------------------------------------------------------------------------------------------------------------------------------------------------------------------------------------------------------------------------------------------------------------------------------------------------------------------------------------------------------------------------------------------------------------------------------------------------------------------------------------------------------------------------------------------------------------------------------------------------------------------------------------------------------------------------------------------------------------------------------------------------------------------------------------------------------------------------------------------------------------------------------------------------------------------------------------------------------------------------------------------------------------------|------------------------------------------------|
| Mode            | Operating Expenses per<br>Vehicle Revenue Mile                                                                                                                                                                                                                                                                                                                                                                                                                                                                                                                                                                                                                                                                                                                                                                                                                                                                                                                                                                                                                                                                                                                                                                                                                                                                                                                                                                                                                                                                                                                                                                                                                                                                                                                                                                                                                                                                                                                                                                                                                                                                                 | Operating Expenses per<br>Vehicle Revenue Hour |
| Commuter Bus    | \$3.32                                                                                                                                                                                                                                                                                                                                                                                                                                                                                                                                                                                                                                                                                                                                                                                                                                                                                                                                                                                                                                                                                                                                                                                                                                                                                                                                                                                                                                                                                                                                                                                                                                                                                                                                                                                                                                                                                                                                                                                                                                                                                                                         | \$96.72                                        |
| Demand Response | \$4.87                                                                                                                                                                                                                                                                                                                                                                                                                                                                                                                                                                                                                                                                                                                                                                                                                                                                                                                                                                                                                                                                                                                                                                                                                                                                                                                                                                                                                                                                                                                                                                                                                                                                                                                                                                                                                                                                                                                                                                                                                                                                                                                         | \$85.64                                        |
| Bus             | \$3.62                                                                                                                                                                                                                                                                                                                                                                                                                                                                                                                                                                                                                                                                                                                                                                                                                                                                                                                                                                                                                                                                                                                                                                                                                                                                                                                                                                                                                                                                                                                                                                                                                                                                                                                                                                                                                                                                                                                                                                                                                                                                                                                         | \$70.68                                        |
| Total           | \$4.02                                                                                                                                                                                                                                                                                                                                                                                                                                                                                                                                                                                                                                                                                                                                                                                                                                                                                                                                                                                                                                                                                                                                                                                                                                                                                                                                                                                                                                                                                                                                                                                                                                                                                                                                                                                                                                                                                                                                                                                                                                                                                                                         | \$78.46                                        |