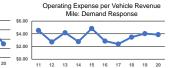

Service Effectiveness

### **Performance Measures** Service Efficiency

|                 | Operating Expenses per | Operating Expenses per |                 | Operating Expenses per Passenger | Operating Expenses per  | Unlinked Trips per   | Unlinked Trips per   |
|-----------------|------------------------|------------------------|-----------------|----------------------------------|-------------------------|----------------------|----------------------|
| Mode            | Vehicle Revenue Mile   | Vehicle Revenue Hour   | Mode            | Mile                             | Unlinked Passenger Trip | Vehicle Revenue Mile | Vehicle Revenue Hour |
| Demand Response | \$3.87                 | \$71.40                | Demand Response | \$2.11                           | \$35.34                 | 0.1                  | 2.0                  |
| Bus             | \$3.11                 | \$71.24                | Bus             | \$2.42                           | \$21.38                 | 0.1                  | 3.3                  |
| Total           | \$3.15                 | \$71.25                | Total           | \$2.40                           | \$21.94                 | 0.1                  | 3.2                  |
|                 |                        |                        |                 |                                  |                         |                      |                      |