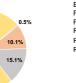

#### Sources of Operating Funds Expended **Operating Funding Sources** Fares and Directly Generated \$33,926 0.5% Local Funds \$674,265 10.1% 15.1% State Funds \$1,005,801 74.3% Federal Assistance \$4,951,429