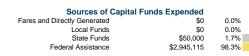

## **Modal Characteristics**

60 Vehicles Available for Maximum Service (VAMS)

134 Average Sunday Unlinked Trips

| Vehicles On        | perated                                       |                                                     |                                                                                                                                                                                                                      |                                                                                                                                                                                                                                                                                                      |                                                                                                                                                                                                                                                                                                              |                                                                                                                                                                                                                                                                                                                                       |  |
|--------------------|-----------------------------------------------|-----------------------------------------------------|----------------------------------------------------------------------------------------------------------------------------------------------------------------------------------------------------------------------|------------------------------------------------------------------------------------------------------------------------------------------------------------------------------------------------------------------------------------------------------------------------------------------------------|--------------------------------------------------------------------------------------------------------------------------------------------------------------------------------------------------------------------------------------------------------------------------------------------------------------|---------------------------------------------------------------------------------------------------------------------------------------------------------------------------------------------------------------------------------------------------------------------------------------------------------------------------------------|--|
| in Maximum Service |                                               | Uses of Capital Funds                               |                                                                                                                                                                                                                      |                                                                                                                                                                                                                                                                                                      |                                                                                                                                                                                                                                                                                                              |                                                                                                                                                                                                                                                                                                                                       |  |
| Directly           | Purchased                                     | Revenue                                             | Systems and                                                                                                                                                                                                          | Facilities and                                                                                                                                                                                                                                                                                       |                                                                                                                                                                                                                                                                                                              |                                                                                                                                                                                                                                                                                                                                       |  |
| Operated           | Transportation                                | Vehicles                                            | Guideways                                                                                                                                                                                                            | Stations                                                                                                                                                                                                                                                                                             | Other                                                                                                                                                                                                                                                                                                        | Total                                                                                                                                                                                                                                                                                                                                 |  |
| 5                  | -                                             | \$50,000                                            | \$0                                                                                                                                                                                                                  | \$0                                                                                                                                                                                                                                                                                                  | \$0                                                                                                                                                                                                                                                                                                          | \$50,000                                                                                                                                                                                                                                                                                                                              |  |
| 44                 | -                                             | \$2,691,100                                         | \$239,898                                                                                                                                                                                                            | \$0                                                                                                                                                                                                                                                                                                  | \$14,117                                                                                                                                                                                                                                                                                                     | \$2,945,115                                                                                                                                                                                                                                                                                                                           |  |
| 49                 | -                                             | \$2,741,100                                         | \$239,898                                                                                                                                                                                                            | \$0                                                                                                                                                                                                                                                                                                  | \$14,117                                                                                                                                                                                                                                                                                                     | \$2,995,115                                                                                                                                                                                                                                                                                                                           |  |
|                    | in Maximum<br>Directly<br>Operated<br>5<br>44 | Directly Purchased Operated Transportation 5 - 44 - | in Maximum Service           Directly         Purchased         Revenue           Operated         Transportation         Vehicles           5         -         \$50,000           44         -         \$2,691,100 | in Maximum Service         Use           Directly         Purchased         Revenue         Systems and           Operated         Transportation         Vehicles         Guideways           5         -         \$50,000         \$0           44         -         \$2,691,100         \$239,898 | in Maximum Service         Uses of Capital Funds           Directly         Purchased         Revenue         Systems and Guideways         Facilities and Guideways           5         -         \$50,000         \$0         \$0           44         -         \$2,691,100         \$239,898         \$0 | in Maximum Service         Uses of Capital Funds           Directly         Purchased         Revenue         Systems and Guilities and Guildeways         Other           5         -         \$50,000         \$0         \$0         \$0           44         -         \$2,691,100         \$239,898         \$0         \$14,117 |  |

### **Total Capital Funds Expended** \$2,995,115

| Summary of Operating Expenses (OE) |             |        |  |  |  |  |
|------------------------------------|-------------|--------|--|--|--|--|
| Labor                              | \$4,503,949 | 67.7%  |  |  |  |  |
| Materials and Supplies             | \$1,151,179 | 17.3%  |  |  |  |  |
| Purchased Transportation           | \$0         | 0.0%   |  |  |  |  |
| Other Operating Expenses           | \$993,790   | 14.9%  |  |  |  |  |
| Total Operating Expenses           | \$6,648,918 | 100.0% |  |  |  |  |
| Reconciling OE Cash Expenditures   | \$16,503    |        |  |  |  |  |
| Purchased Transportation           |             |        |  |  |  |  |
| (Reported Separately)              | \$0         |        |  |  |  |  |