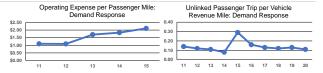

Service Effectiveness

### **Performance Measures** Service Efficiency

|                 | Operating Expenses per | Operating Expenses per |                 | Operating Expenses per Passenger | Operating Expenses per  | Unlinked Trips per   | Unlinked Trips per   |
|-----------------|------------------------|------------------------|-----------------|----------------------------------|-------------------------|----------------------|----------------------|
| Mode            | Vehicle Revenue Mile   | Vehicle Revenue Hour   | Mode            | Mile                             | Unlinked Passenger Trip | Vehicle Revenue Mile | Vehicle Revenue Hour |
| Demand Response | \$3.87                 | \$71.40                | Demand Response | \$2.11                           | \$35.34                 | 0.1                  | 2.0                  |
| Bus             | \$3.11                 | \$71.24                | Bus             | \$2.42                           | \$21.38                 | 0.1                  | 3.3                  |
| Total           | \$3.15                 | \$71.25                | Total           | \$2.40                           | \$21.94                 | 0.1                  | 3.2                  |
|                 |                        |                        |                 |                                  |                         |                      |                      |