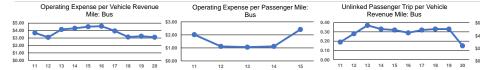

### **Performance Measures** Service Efficiency

|                 | Operating Expenses per | Operating Expenses per |                 | Operating Expenses per Passenger | Operating Expenses per  | Unlinked Trips per   | Unlinked Trips per   |
|-----------------|------------------------|------------------------|-----------------|----------------------------------|-------------------------|----------------------|----------------------|
| Mode            | Vehicle Revenue Mile   | Vehicle Revenue Hour   | Mode            | Mile                             | Unlinked Passenger Trip | Vehicle Revenue Mile | Vehicle Revenue Hour |
| Demand Response | \$3.87                 | \$71.40                | Demand Response | \$2.11                           | \$35.34                 | 0.1                  | 2.0                  |
| Bus             | \$3.11                 | \$71.24                | Bus             | \$2.42                           | \$21.38                 | 0.1                  | 3.3                  |
| Total           | \$3.15                 | \$71.25                | Total           | \$2.40                           | \$21.94                 | 0.1                  | 3.2                  |
|                 |                        |                        |                 |                                  |                         |                      |                      |