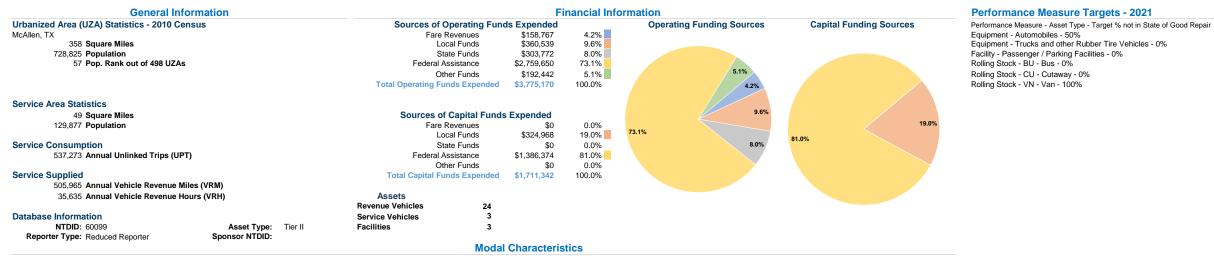

## **Operation Characteristics**

Vehicles Operated at Maximum Service Uses of Directly Purchased Fare Capital Annual Annual Vehicle Annual Vehicle Average Fleet Age Operating Mode Operated Transportation Expenses Revenues Funds Unlinked Trips **Revenue Miles Revenue Hours** in Years<sup>a</sup> Demand Response \$271,999 \$2,976 \$79,907 65,135 5,657 11,620 3.9 3 Bus 12 \$3,503,171 \$155,791 \$1,631,435 525,653 440,830 29,978 9.3 35,635 Total 15 \$3,775,170 \$158,767 \$1,711,342 537,273 505,965