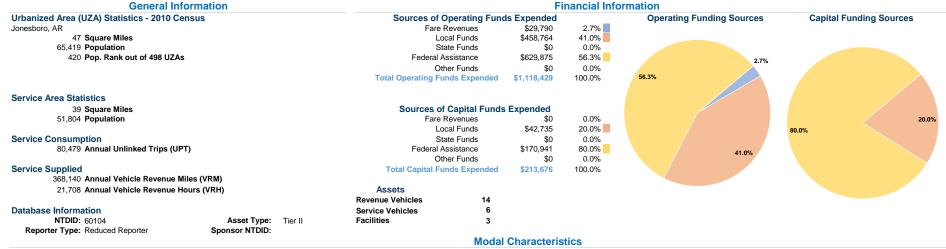

### **Vehicles Operated** at Maximum Service

Service Efficiency

|                 | at maximu |                              |             |          |           |                |                |                |                       |
|-----------------|-----------|------------------------------|-------------|----------|-----------|----------------|----------------|----------------|-----------------------|
|                 |           |                              |             |          | Uses of   |                |                |                |                       |
|                 | Directly  | Purchased                    | Operating   | Fare     | Capital   | Annual         | Annual Vehicle | Annual Vehicle | Average Fleet Age     |
| Mode            | Operated  | Transportation               | Expenses    | Revenues | Funds     | Unlinked Trips | Revenue Miles  | Revenue Hours  | in Years <sup>a</sup> |
| Demand Response | 4         | · -                          | \$201,747   | \$12,997 | \$51,283  | 8,489          | 65,419         | 5,322          | 5.3                   |
| Bus             | 9         | -                            | \$916,682   | \$16,793 | \$162,393 | 71,990         | 302,721        | 16,386         | 5.2                   |
| Total           | 13        | and the second second second | \$1,118,429 | \$29,790 | \$213,676 | 80,479         | 368,140        | 21,708         |                       |