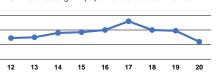

0.2

Unlinked Trips per

1.6

4.4

3.7

Vehicle Revenue Hour

Service Effectiveness

Unlinked Trips per

Vehicle Revenue Mile

**Operating Expenses** 

per Unlinked

\$23.77

\$12.73

\$13.90

Passenger Trip

<sup>&</sup>lt;sup>a</sup>Demand Response - Taxi (DT) and non-dedicated fleets do not report fleet age data.