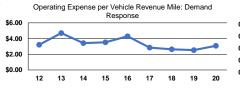

### **Vehicles Operated** at Maximum Service

Service Efficiency

|                 | at maximu |                              |             |          |           |                |                |                |                       |
|-----------------|-----------|------------------------------|-------------|----------|-----------|----------------|----------------|----------------|-----------------------|
|                 |           |                              |             |          | Uses of   |                |                |                |                       |
|                 | Directly  | Purchased                    | Operating   | Fare     | Capital   | Annual         | Annual Vehicle | Annual Vehicle | Average Fleet Age     |
| Mode            | Operated  | Transportation               | Expenses    | Revenues | Funds     | Unlinked Trips | Revenue Miles  | Revenue Hours  | in Years <sup>a</sup> |
| Demand Response | 4         | · -                          | \$201,747   | \$12,997 | \$51,283  | 8,489          | 65,419         | 5,322          | 5.3                   |
| Bus             | 9         | -                            | \$916,682   | \$16,793 | \$162,393 | 71,990         | 302,721        | 16,386         | 5.2                   |
| Total           | 13        | and the second second second | \$1,118,429 | \$29,790 | \$213,676 | 80,479         | 368,140        | 21,708         |                       |

### Operating Expenses per Operating Expenses per Mode Vehicle Revenue Mile Vehicle Revenue Hour Demand Response \$37.91 \$3.08 Bus \$3.03 \$55.94 \$3.04 \$51.52 Total

Mode

Bus

Total

Demand Response

0.1

0.2