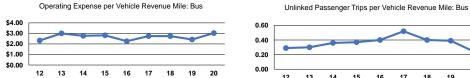

### Operating Expenses per Operating Expenses per Mode Vehicle Revenue Mile Vehicle Revenue Hour Demand Response \$37.91 \$3.08 Bus \$3.03 \$55.94 \$3.04 \$51.52 Total

Mode

Bus

Total

Demand Response

0.1

0.2

0.2

Unlinked Trips per

1.6

4.4

3.7

Vehicle Revenue Hour

Service Effectiveness

Unlinked Trips per

Vehicle Revenue Mile

**Operating Expenses** 

per Unlinked

\$23.77

\$12.73

\$13.90

Passenger Trip

<sup>&</sup>lt;sup>a</sup>Demand Response - Taxi (DT) and non-dedicated fleets do not report fleet age data.