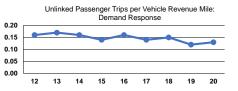

# **Performance Measures**

0.2

Unlinked Trips per

1.6

4.4

3.7

Vehicle Revenue Hour

Service Effectiveness

Unlinked Trips per

Vehicle Revenue Mile

**Operating Expenses** 

per Unlinked

\$23.77

\$12.73

\$13.90

Passenger Trip

<sup>&</sup>lt;sup>a</sup>Demand Response - Taxi (DT) and non-dedicated fleets do not report fleet age data.