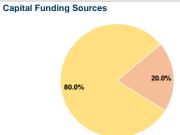

# **Sources of Capital Funds Expended**

Fare Revenues \$0 0.0% Local Funds \$64,406 20.0% State Funds \$0 0.0% 80.0% Federal Assistance \$257,615 Other Funds \$0 0.0% **Total Capital Funds Expended** \$322,021 100.0%