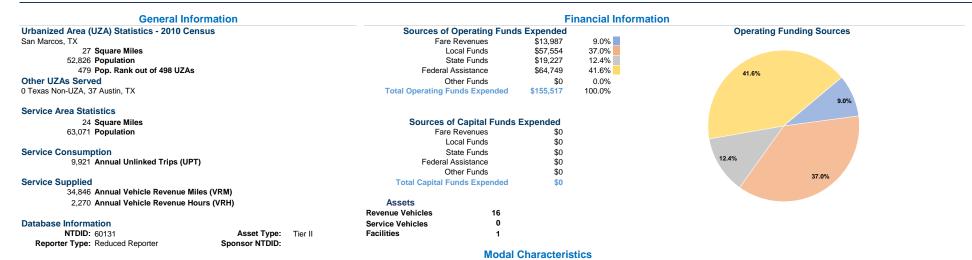

### **Vehicles Operated** at Maximum Service

Service Efficiency

|                 |          | at maximum control |           |          |         |                |                |                |                       |
|-----------------|----------|--------------------|-----------|----------|---------|----------------|----------------|----------------|-----------------------|
|                 |          |                    |           |          | Uses of |                |                |                |                       |
|                 | Directly | Purchased          | Operating | Fare     | Capital | Annual         | Annual Vehicle | Annual Vehicle | Average Fleet Age     |
| Mode            | Operated | Transportation     | Expenses  | Revenues | Funds   | Unlinked Trips | Revenue Miles  | Revenue Hours  | in Years <sup>a</sup> |
| Commuter Bus    | 12       | -                  | \$17,012  | \$8,737  | \$0     | 4,020          | 10,640         | 334            | 5.3                   |
| Demand Response | 4        | -                  | \$38,181  | \$1,047  | \$0     | 837            | 4,358          | 541            | 5.5                   |
| Bus             | 4        | -                  | \$100,324 | \$4,203  | \$0     | 5,064          | 19,848         | 1,395          | 4.8                   |
| Total           | 20       | -                  | \$155,517 | \$13,987 | \$0     | 9,921          | 34,846         | 2,270          |                       |