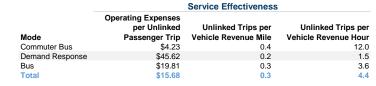

### **Vehicles Operated** at Maximum Service

Service Efficiency

|                 |          | at maximum control |           |          |         |                |                |                |                       |
|-----------------|----------|--------------------|-----------|----------|---------|----------------|----------------|----------------|-----------------------|
|                 |          |                    |           |          | Uses of |                |                |                |                       |
|                 | Directly | Purchased          | Operating | Fare     | Capital | Annual         | Annual Vehicle | Annual Vehicle | Average Fleet Age     |
| Mode            | Operated | Transportation     | Expenses  | Revenues | Funds   | Unlinked Trips | Revenue Miles  | Revenue Hours  | in Years <sup>a</sup> |
| Commuter Bus    | 12       | -                  | \$17,012  | \$8,737  | \$0     | 4,020          | 10,640         | 334            | 5.3                   |
| Demand Response | 4        | -                  | \$38,181  | \$1,047  | \$0     | 837            | 4,358          | 541            | 5.5                   |
| Bus             | 4        | -                  | \$100,324 | \$4,203  | \$0     | 5,064          | 19,848         | 1,395          | 4.8                   |
| Total           | 20       | -                  | \$155,517 | \$13,987 | \$0     | 9,921          | 34,846         | 2,270          |                       |