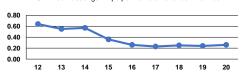

# **Performance Measure Targets - 2021**

Performance Measure - Asset Type - Target % not in State of Good Repair Rolling Stock - BU - Bus - 11%