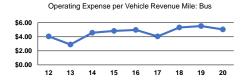

#### **Performance Measures**

|                 | Operating Expenses per | Operating Expenses per |  |  |  |
|-----------------|------------------------|------------------------|--|--|--|
| Mode            | Vehicle Revenue Mile   | Vehicle Revenue Hour   |  |  |  |
| Commuter Bus    | \$1.60                 | \$50.93                |  |  |  |
| Demand Response | \$8.76                 | \$70.57                |  |  |  |
| Bus             | \$5.05                 | \$71.92                |  |  |  |
| Total           | \$4.46                 | \$68.51                |  |  |  |