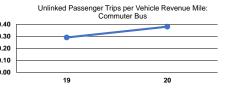

### **Vehicles Operated** at Maximum Service

Service Efficiency

|                 |          | at maximum control |           |          |         |                |                |                |                       |
|-----------------|----------|--------------------|-----------|----------|---------|----------------|----------------|----------------|-----------------------|
|                 |          |                    |           |          | Uses of |                |                |                |                       |
|                 | Directly | Purchased          | Operating | Fare     | Capital | Annual         | Annual Vehicle | Annual Vehicle | Average Fleet Age     |
| Mode            | Operated | Transportation     | Expenses  | Revenues | Funds   | Unlinked Trips | Revenue Miles  | Revenue Hours  | in Years <sup>a</sup> |
| Commuter Bus    | 12       | -                  | \$17,012  | \$8,737  | \$0     | 4,020          | 10,640         | 334            | 5.3                   |
| Demand Response | 4        | -                  | \$38,181  | \$1,047  | \$0     | 837            | 4,358          | 541            | 5.5                   |
| Bus             | 4        | -                  | \$100,324 | \$4,203  | \$0     | 5,064          | 19,848         | 1,395          | 4.8                   |
| Total           | 20       | -                  | \$155,517 | \$13,987 | \$0     | 9,921          | 34,846         | 2,270          |                       |