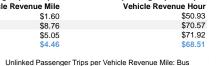

#### **Performance Measures**

|                 | Operating Expenses per | Operating Expenses per |  |  |  |
|-----------------|------------------------|------------------------|--|--|--|
| Mode            | Vehicle Revenue Mile   | Vehicle Revenue Hour   |  |  |  |
| Commuter Bus    | \$1.60                 | \$50.93                |  |  |  |
| Demand Response | \$8.76                 | \$70.57                |  |  |  |
| Bus             | \$5.05                 | \$71.92                |  |  |  |
| Total           | \$4.46                 | \$68.51                |  |  |  |