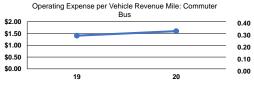

#### **Performance Measures**

|                 | Operating Expenses per | Operating Expenses per |  |  |  |
|-----------------|------------------------|------------------------|--|--|--|
| Mode            | Vehicle Revenue Mile   | Vehicle Revenue Hour   |  |  |  |
| Commuter Bus    | \$1.60                 | \$50.93                |  |  |  |
| Demand Response | \$8.76                 | \$70.57                |  |  |  |
| Bus             | \$5.05                 | \$71.92                |  |  |  |
| Total           | \$4.46                 | \$68.51                |  |  |  |