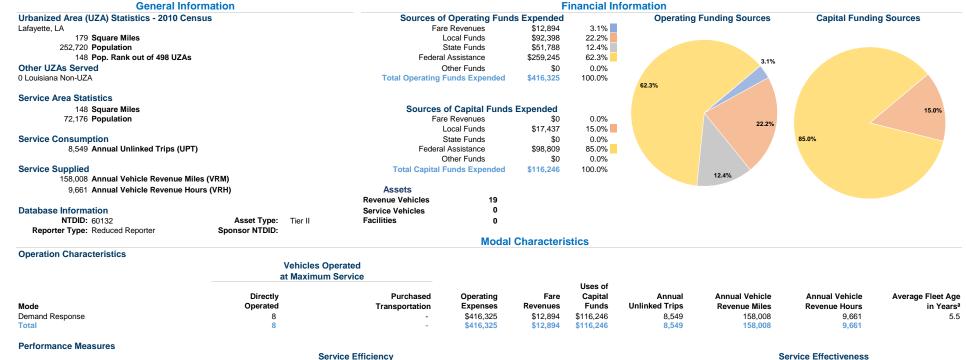

Lafayette, La 70501-5709

P O Box 3343

St. Martin, Iberia, Lafayette Community Action Agency, dba: SMILE Community Action Agency 2020 Annual Agency Profile

Operating Expenses

per Unlinked

\$48.70

\$48.70

Passenger Trip

Unlinked Trips per

0.1

0.1

Vehicle Revenue Mile

501 Saint John St Mr. Craig Mathews

Mode

Total

Demand Response

Operating Expenses per

Vehicle Revenue Hour

\$43.09

Mode

Total

\$4.00

\$3.00

\$2.00 \$1.00

Operating Expenses per

0.15

0.10

0.05

0.00

12

Vehicle Revenue Mile

\$2.63

Unlinked Passenger Trips per Vehicle Revenue Mile:

Demand Response

15 16 17

Unlinked Trips per

0.9

0.9

Vehicle Revenue Hour