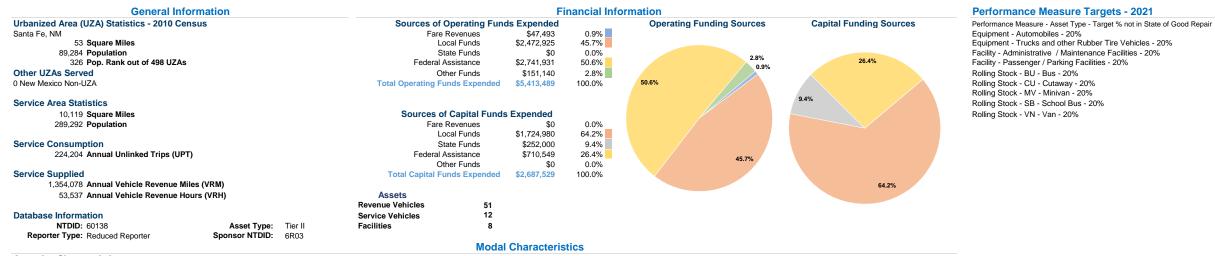

http://www.ncrtd.org 1327 N Riverside Dr Espanola, Nm 87532-9510

Convice Effectiveness

0 00

18

19

20

20



18

19

**Operation Characteristics** 

Vehicles Operated at Maximum Service Uses of Directly Purchased Fare Capital Annual Annual Vehicle Annual Vehicle Average Fleet Age Operating Mode Operated Transportation Expenses Revenues Funds Unlinked Trips **Revenue Miles Revenue Hours** in Years<sup>a</sup> Demand Response \$919,687 \$5,559 \$91,494 106,693 9,756 11,959 5.5 6 Bus 30 \$4,493,802 \$41,934 \$2,596,035 212,245 1,247,385 43,781 4.2 53,537 \$47.493 \$2.687.529 Total 36 \$5,413,489 224.204 1,354,078

Convine Efficiency

19

18

Performance Measures

18

|                                                 | Service Efficie                                        | ency                                           |              |