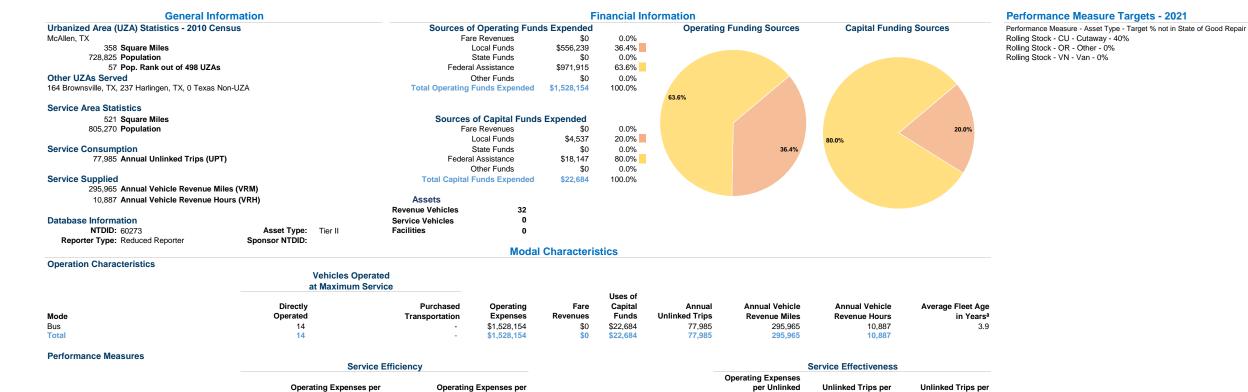

University of Texas Rio Grande Valley
2020 Annual Agency Profile

Vehicle Revenue Hour

7.2

7.2

1201 W. University Dr. ESRAX 1.319 Edinburg, Tx 78541 Mr. Rodney Gomez (956) 665-2036



Vehicle Revenue Hour

\$140.37

\$140.37

Mode

Total

Bus

Passenger Trip

\$19.60

\$19.60

Vehicle Revenue Mile

0.3

0.3

## Note:

Mode

Bus

Total

\$6.00

\$4.00

\$2.00

\$0.00

<sup>a</sup>Demand Response - Taxi (DT) and non-dedicated fleets do not report fleet age data.

20

Operating Expense per Vehicle Revenue Mile: Bus

Vehicle Revenue Mile

0.30

0.20

0.10

0.00

\$5.16

Unlinked Passenger Trips per Vehicle Revenue Mile: Bus

•

20