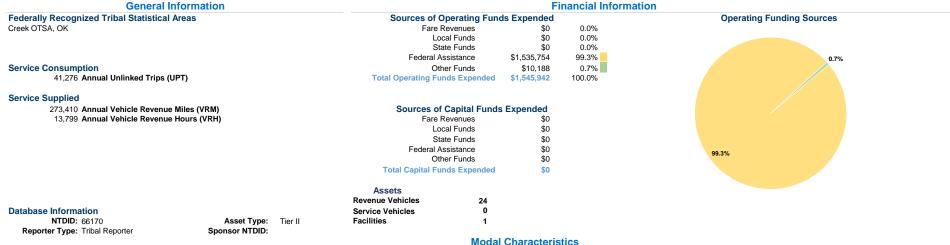

### **Performance Measures**

|                 | Service Efficient                              | Service Efficiency                             |  |  |
|-----------------|------------------------------------------------|------------------------------------------------|--|--|
| Mode            | Operating Expenses per<br>Vehicle Revenue Mile | Operating Expenses per<br>Vehicle Revenue Hour |  |  |
| Demand Response | \$4.18                                         | \$87.93                                        |  |  |
| Bus             | \$5.48                                         | \$54.02                                        |  |  |
| Total           | \$4.25                                         | \$84.22                                        |  |  |