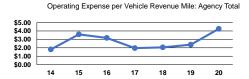

Rolling Stock - MV - Minivan - 10%

Service Effectiveness

Unlinked Trips per

0.1

0.2

0.2

Vehicle Revenue Mile

Unlinked Trips per