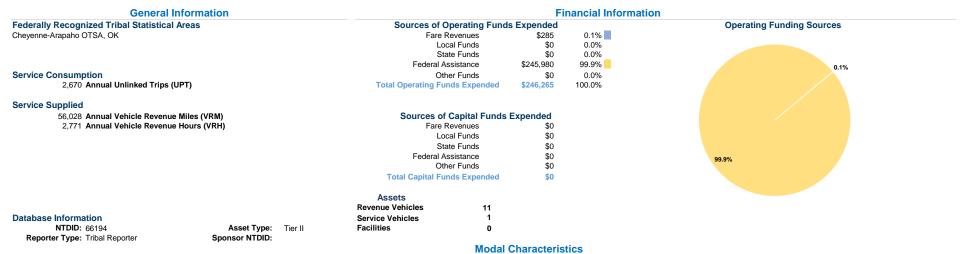

## **Performance Measures**

|                                                       | Service Efficie               | ency                        |                 | Service Effectiveness |                      |                      |  |
|-------------------------------------------------------|-------------------------------|-----------------------------|-----------------|-----------------------|----------------------|----------------------|--|
|                                                       |                               |                             |                 | Operating Expenses    |                      |                      |  |
|                                                       | Operating Expenses per        | Operating Expenses per      |                 | per Unlinked          | Unlinked Trips per   | Unlinked Trips per   |  |
| Mode                                                  | Vehicle Revenue Mile          | Vehicle Revenue Hour        | Mode            | Passenger Trip        | Vehicle Revenue Mile | Vehicle Revenue Hour |  |
| Demand Response                                       | \$10.07                       | \$130.79                    | Demand Response | \$520.26              | 0.0                  | 0.3                  |  |
| Bus                                                   | \$2.89                        | \$68.61                     | Bus             | \$52.46               | 0.1                  | 1.3                  |  |
| Total                                                 | \$4.40                        | \$88.87                     | Total           | \$92.23               | 0.0                  | 1.0                  |  |
| Operating Expense per Vehicle Revenue Mile: Agency To | otal Unlinked Passenger Tring | s per Vehicle Revenue Mile: |                 |                       |                      |                      |  |