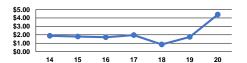

## **Performance Measures**

|                                                       | Service Efficie               | ency                        |                 | Service Effectiveness |                      |                      |  |
|-------------------------------------------------------|-------------------------------|-----------------------------|-----------------|-----------------------|----------------------|----------------------|--|
|                                                       |                               |                             |                 | Operating Expenses    |                      |                      |  |
|                                                       | Operating Expenses per        | Operating Expenses per      |                 | per Unlinked          | Unlinked Trips per   | Unlinked Trips per   |  |
| Mode                                                  | Vehicle Revenue Mile          | Vehicle Revenue Hour        | Mode            | Passenger Trip        | Vehicle Revenue Mile | Vehicle Revenue Hour |  |
| Demand Response                                       | \$10.07                       | \$130.79                    | Demand Response | \$520.26              | 0.0                  | 0.3                  |  |
| Bus                                                   | \$2.89                        | \$68.61                     | Bus             | \$52.46               | 0.1                  | 1.3                  |  |
| Total                                                 | \$4.40                        | \$88.87                     | Total           | \$92.23               | 0.0                  | 1.0                  |  |
| Operating Expense per Vehicle Revenue Mile: Agency To | otal Unlinked Passenger Tring | s per Vehicle Revenue Mile: |                 |                       |                      |                      |  |