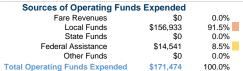

# Sources of Capital Funds Expended

| Fare Revenues             | \$0 |
|---------------------------|-----|
| Local Funds               | \$0 |
| State Funds               | \$0 |
| Federal Assistance        | \$0 |
| Other Funds               | \$0 |
| al Capital Funds Expended | \$0 |
|                           |     |