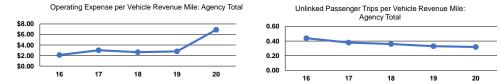

http://www.ashiwi.org/ 1203 B State Hwy 53 1203B State Highway 53 Zuni, Nm 87327-0000

| General                                                                                                   |                                               | Financial Information                                       |                                                                                                                                              |                                                           |                                                       |                                              |                                                      |                                                   | Performance Measure Targets - 2021                       |                                                                                                                                                                                                                                                                                                                 |
|-----------------------------------------------------------------------------------------------------------|-----------------------------------------------|-------------------------------------------------------------|----------------------------------------------------------------------------------------------------------------------------------------------|-----------------------------------------------------------|-------------------------------------------------------|----------------------------------------------|------------------------------------------------------|---------------------------------------------------|----------------------------------------------------------|-----------------------------------------------------------------------------------------------------------------------------------------------------------------------------------------------------------------------------------------------------------------------------------------------------------------|
| Federally Recognized Tribal Statistica<br>Zuni Reservation and Off-Reservation Trust L                    |                                               |                                                             | es of Operating Fun<br>Fare Revenues<br>Local Funds<br>State Funds<br>ederal Assistance<br>Other Funds                                       | ids Expended<br>\$4,083<br>\$0<br>\$0<br>\$410,351<br>\$0 | 1.0%<br>0.0%<br>0.0%<br>99.0%<br>0.0%                 |                                              | ng Funding Sources                                   | Capital Fundi                                     | ng Sources                                               | Performance Measure - Asset Type - Target % not in State of Good R<br>Equipment - Automobiles - 20%<br>Equipment - Trucks and other Rubber Tire Vehicles - 20%<br>Facility - Administrative / Maintenance Facilities - 20%<br>Facility - Passenger / Parking Facilities - 20%<br>Rolling Stock - BU - Bus - 20% |
| Service Consumption<br>18,947 Annual Unlinked Trips                                                       | (UPT)                                         | Total Opera                                                 | ting Funds Expended                                                                                                                          | \$414,434                                                 | 100.0%                                                |                                              |                                                      |                                                   |                                                          | Rolling Stock - CU - Cutaway - 20%<br>Rolling Stock - MV - Minivan - 20%                                                                                                                                                                                                                                        |
| Service Supplied<br>60,045 Annual Vehicle Revenue Miles (VRM)<br>2,672 Annual Vehicle Revenue Hours (VRH) |                                               | F                                                           | Sources of Capital Funds<br>Fare Revenues<br>Local Funds<br>State Funds<br>Federal Assistance<br>Other Funds<br>Total Capital Funds Expended |                                                           | 0.0%<br>0.0%<br>100.0%<br>0.0%<br>100.0%              | 99.0%                                        |                                                      | 100.0%                                            |                                                          | Rolling Stock - SB - School Bus - 20%<br>Rolling Stock - VN - Van - 20%                                                                                                                                                                                                                                         |
| Database Information<br>NTDID: 66242<br>Reporter Type: Tribal Reporter                                    | Tier II<br>Asset Type: 6R03<br>Sponsor NTDID: | Assets<br>Revenue Vehicle<br>Service Vehicles<br>Facilities | s 7<br>0<br>0                                                                                                                                |                                                           |                                                       |                                              |                                                      |                                                   |                                                          |                                                                                                                                                                                                                                                                                                                 |
| Reporter Type: Tribal Reporter                                                                            | Sponsor NTDID:                                |                                                             | Moda                                                                                                                                         | I Characteri                                              | stics                                                 |                                              |                                                      |                                                   |                                                          |                                                                                                                                                                                                                                                                                                                 |
| Operation Characteristics                                                                                 |                                               |                                                             |                                                                                                                                              |                                                           |                                                       |                                              |                                                      |                                                   |                                                          |                                                                                                                                                                                                                                                                                                                 |
|                                                                                                           | Vehicles Operated<br>at Maximum Service       |                                                             |                                                                                                                                              |                                                           |                                                       |                                              |                                                      |                                                   |                                                          |                                                                                                                                                                                                                                                                                                                 |
| Mode<br>Bus<br>Total                                                                                      | Directly<br>Operated<br>3<br>3                | Purchase<br>Transportatio                                   |                                                                                                                                              | Fare<br>Revenues<br>\$4,083<br>\$4,083                    | Uses of<br>Capital<br>Funds<br>\$130,000<br>\$130,000 | Annual<br>Unlinked Trips<br>18,947<br>18,947 | Annual Vehicle<br>Revenue Miles<br>60,045<br>60,045  | Annual Vehicle<br>Revenue Hours<br>2,672<br>2,672 | Average Fleet Age<br>in Years <sup>a</sup><br>3.6        |                                                                                                                                                                                                                                                                                                                 |
| Performance Measures                                                                                      |                                               |                                                             |                                                                                                                                              |                                                           |                                                       |                                              |                                                      |                                                   |                                                          |                                                                                                                                                                                                                                                                                                                 |
|                                                                                                           |                                               | Service Efficiency                                          |                                                                                                                                              |                                                           |                                                       |                                              | Operating Expenses                                   | Service Effectiveness                             |                                                          |                                                                                                                                                                                                                                                                                                                 |
| Mode<br>Bus                                                                                               | Operating Exp<br>Vehicle Rev                  |                                                             | ating Expenses per<br>hicle Revenue Hour<br>\$155.10<br>\$155.10                                                                             |                                                           | B                                                     | ode<br>us<br>otal                            | per Unlinked<br>Passenger Trip<br>\$21.87<br>\$21.87 | Unlinked Trips per<br>Vehicle Revenue Mile<br>0.3 | Unlinked Trips per<br>Vehicle Revenue Hour<br>7.1<br>7.1 |                                                                                                                                                                                                                                                                                                                 |