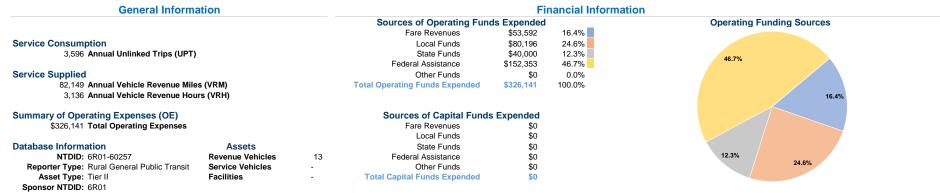

### **Vehicles Operated** at Maximum Service

Mode Demand Response

| Directly | Purchased      | Operating | Fare<br>Revenues |  |
|----------|----------------|-----------|------------------|--|
| Operated | Transportation | Expenses  |                  |  |
| 13       | <u>-</u>       | \$326,141 | \$53,592         |  |
| 13       | -              | \$326,141 | \$53,592         |  |

| Uses of Capital |                       | Annual Vehicle | Annual Vehicle |
|-----------------|-----------------------|----------------|----------------|
| Funds           | Annual Unlinked Trips | Revenue Miles  | Revenue Hours  |
| \$0             | 3,596                 | 82,149         | 3,136          |
| \$0             | 3,596                 | 82,149         | 3,136          |