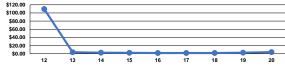

e Vehicle Revenue Hour Demand Response \$3.97 \$104.00 Total \$3.97 \$104.00

| Mode            | Operating Expenses<br>per Unlinked<br>Passenger Trip | Unlinked Trips per<br>Vehicle Revenue Mile | Unlinked Trips per<br>Vehicle Revenue Hour |
|-----------------|------------------------------------------------------|--------------------------------------------|--------------------------------------------|
| Demand Response | \$90.70                                              | 0.0                                        | 1.1                                        |
| Total           | \$90.70                                              | 0.0                                        | 1.1                                        |

## Operating Expense per Vehicle Revenue Mile: Agency Total