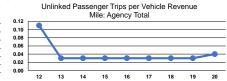

# Service Efficiency

Operating Expenses per Operating Expenses per Vehicle Revenue Mile Mode Vehicle Revenue Hour Demand Response \$3.97 \$104.00 Total \$3.97 \$104.00

| Mode            | Operating Expenses<br>per Unlinked<br>Passenger Trip | Unlinked Trips per<br>Vehicle Revenue Mile | Unlinked Trips per<br>Vehicle Revenue Hour |
|-----------------|------------------------------------------------------|--------------------------------------------|--------------------------------------------|
| Demand Response | \$90.70                                              | 0.0                                        | 1.1                                        |
| Total           | \$90.70                                              | 0.0                                        | 1.1                                        |