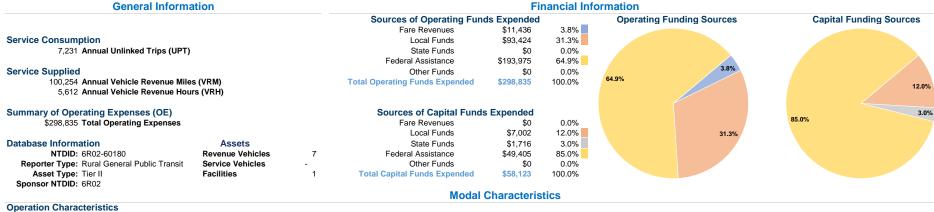

## **Vehicles Operated** at Maximum Service

|                 | Directly | Purchased      | Operating | Fare     | Uses of Capital       | Annual Vehicle      | Annual Vehicle |
|-----------------|----------|----------------|-----------|----------|-----------------------|---------------------|----------------|
| Mode            | Operated | Transportation | Expenses  | Revenues | Funds Annual Unlinked | Trips Revenue Miles | Revenue Hours  |
| Demand Response | 7        | -              | \$298,835 | \$11,436 | \$58,123              | 7,231 100,254       | 5,612          |
| Total           | 7        | -              | \$298,835 | \$11,436 | \$58,123              | 7,231 100,254       | 5,612          |