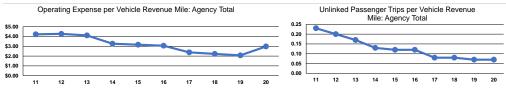

#### Service Efficiency

|                 |                        |                        |                 | Operating Expenses |                      |                      |
|-----------------|------------------------|------------------------|-----------------|--------------------|----------------------|----------------------|
|                 | Operating Expenses per | Operating Expenses per |                 | per Unlinked       | Unlinked Trips per   | Unlinked Trips per   |
| Mode            | Vehicle Revenue Mile   | Vehicle Revenue Hour   | Mode            | Passenger Trip     | Vehicle Revenue Mile | Vehicle Revenue Hour |
| Demand Response | \$2.98                 | \$53.25                | Demand Response | \$41.33            | 0.1                  | 1.3                  |
| Total           | \$2.98                 | \$53.25                | Total           | \$41.33            | 0.1                  | 1.3                  |
| Total           | \$2.98                 | \$53.25                | Total           | \$41.33            | 0.1                  | 1.                   |