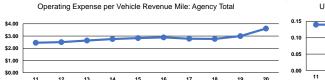

## Service Efficiency

| Operating Expenses per | Operating Expenses per         |
|------------------------|--------------------------------|
| Vehicle Revenue Mile   | Vehicle Revenue Hour           |
| \$3.61                 | \$60.21                        |
| \$3.61                 | \$60.21                        |
|                        | Vehicle Revenue Mile<br>\$3.61 |