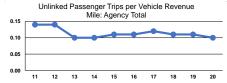

#### Service Effectiveness

|                 | Operating Expenses<br>per Unlinked | Unlinked Trips per   | Unlinked Trips per   |
|-----------------|------------------------------------|----------------------|----------------------|
| Mode            | Passenger Trip                     | Vehicle Revenue Mile | Vehicle Revenue Hour |
| Demand Response | \$36.08                            | 0.1                  | 1.7                  |
| Total           | \$36.08                            | 0.1                  | 1.7                  |