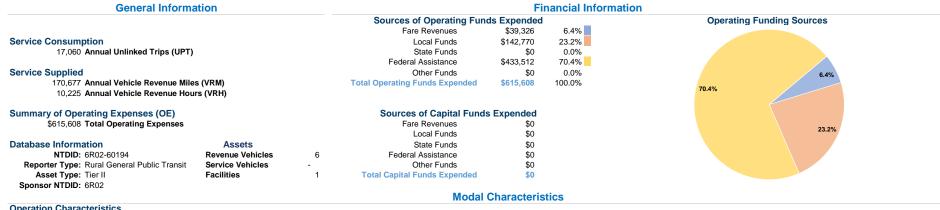

### **Vehicles Operated** at Maximum Service

|                 | Directly | Purchased      | Operating | Fare     | Uses of Capital         | Annual Vehicle   | Annual Vehicle |
|-----------------|----------|----------------|-----------|----------|-------------------------|------------------|----------------|
| Mode            | Operated | Transportation | Expenses  | Revenues | Funds Annual Unlinked T | ps Revenue Miles | Revenue Hours  |
| Demand Response | 6        | -              | \$615,608 | \$39,326 | \$0 17                  | 170,677          | 10,225         |
| Total           | 6        | -              | \$615,608 | \$39,326 | \$0 17                  | 170,677          | 10,225         |

## Service Efficiency

| Operating Expenses per | Operating Expenses per         |
|------------------------|--------------------------------|
| Vehicle Revenue Mile   | Vehicle Revenue Hour           |
| \$3.61                 | \$60.21                        |
| \$3.61                 | \$60.21                        |
|                        | Vehicle Revenue Mile<br>\$3.61 |

#### Service Effectiveness

|                 | Operating Expenses<br>per Unlinked | Unlinked Trips per   | Unlinked Trips per   |
|-----------------|------------------------------------|----------------------|----------------------|
| Mode            | Passenger Trip                     | Vehicle Revenue Mile | Vehicle Revenue Hour |
| Demand Response | \$36.08                            | 0.1                  | 1.7                  |
| Total           | \$36.08                            | 0.1                  | 1.7                  |