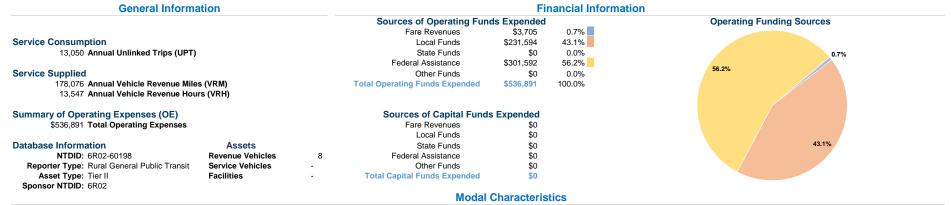

# Vehicles Operated at Maximum Service

| Mode            | Directly | Purchased      | Operating | Fare     |
|-----------------|----------|----------------|-----------|----------|
|                 | Operated | Transportation | Expenses  | Revenues |
| Demand Response | 8        | -              | \$536,891 | \$3,705  |
| Total           | 8        | _              | \$536.891 | \$3,705  |

| Uses of Capital |                       | Annual Vehicle | Annual Vehicle |
|-----------------|-----------------------|----------------|----------------|
| Funds           | Annual Unlinked Trips | Revenue Miles  | Revenue Hours  |
| \$0             | 13,050                | 178,076        | 13,547         |
| \$0             | 13,050                | 178,076        | 13,547         |

#### Service Efficiency

| Mode            | Operating Expenses per<br>Vehicle Revenue Mile | Operating Expenses per<br>Vehicle Revenue Hour |
|-----------------|------------------------------------------------|------------------------------------------------|
| Demand Response | \$3.01                                         | \$39.63                                        |
| Total           | \$3.01                                         | \$39.63                                        |

|                 | Service Effectiveness                                |                                            |                                            |  |
|-----------------|------------------------------------------------------|--------------------------------------------|--------------------------------------------|--|
| Mode            | Operating Expenses<br>per Unlinked<br>Passenger Trip | Unlinked Trips per<br>Vehicle Revenue Mile | Unlinked Trips per<br>Vehicle Revenue Hour |  |
| Demand Response | \$41.14                                              | 0.1                                        | 1.0                                        |  |
| Total           | \$41.14                                              | 0.1                                        | 1.0                                        |  |