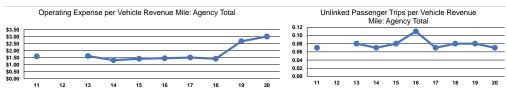

#### Service Efficiency

| Mode            | Operating Expenses per<br>Vehicle Revenue Mile | Operating Expenses per<br>Vehicle Revenue Hour |
|-----------------|------------------------------------------------|------------------------------------------------|
| Demand Response | \$3.01                                         | \$39.63                                        |
| Total           | \$3.01                                         | \$39.63                                        |

|                 | Service Effectiveness                                |                                            |                                            |  |
|-----------------|------------------------------------------------------|--------------------------------------------|--------------------------------------------|--|
| Mode            | Operating Expenses<br>per Unlinked<br>Passenger Trip | Unlinked Trips per<br>Vehicle Revenue Mile | Unlinked Trips per<br>Vehicle Revenue Hour |  |
| Demand Response | \$41.14                                              | 0.1                                        | 1.0                                        |  |
| Total           | \$41.14                                              | 0.1                                        | 1.0                                        |  |