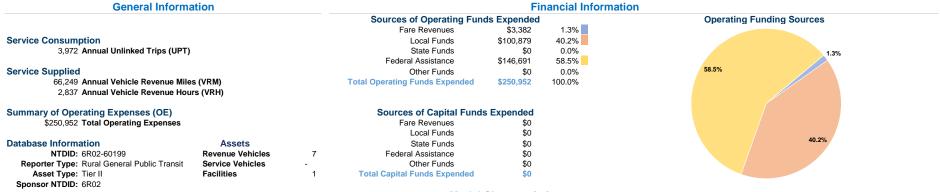

# Vehicles Operated

at Maximum Service

| Mode            | Directly<br>Operated | Purchased<br>Transportation | Operating<br>Expenses | Fare<br>Revenues | Uses of Capital<br>Funds Annual Unlinked Trips | Annual Vehicle<br>Revenue Miles | Annual Vehicle<br>Revenue Hours |
|-----------------|----------------------|-----------------------------|-----------------------|------------------|------------------------------------------------|---------------------------------|---------------------------------|
| Demand Response | 7                    | -                           | \$250,952             | \$3,382          | \$0 3,972                                      | 66,249                          | 2,837                           |
| Total           | 7                    | -                           | \$250,952             | \$3,382          | \$0 3,972                                      | 66,249                          | 2,837                           |

#### Service Efficiency

| Operating Expenses per | Operating Expenses per |  |  |
|------------------------|------------------------|--|--|
| Vehicle Revenue Mile   | Vehicle Revenue Hour   |  |  |
| \$3.79                 | \$88.46                |  |  |
| \$3.79                 | \$88.46                |  |  |

Service Effectiveness Operating Expenses per Unlinked Unlinked Trips per Unlinked Trips per Passenger Trip Vehicle Revenue Mile Vehicle Revenue Hour Mode Demand Response \$63.18 0.1 1.4 Total \$63.18 0.1 1.4