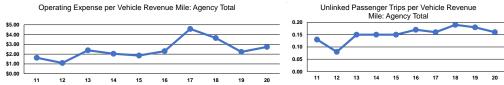

## Performance Measures

|                 | Service Effi           | ciency                 |                 | Service Effectiveness              |                      |                      |  |
|-----------------|------------------------|------------------------|-----------------|------------------------------------|----------------------|----------------------|--|
|                 | Operating Expenses per | Operating Expenses per |                 | Operating Expenses<br>per Unlinked | Unlinked Trips per   | Unlinked Trips per   |  |
| Mode            | Vehicle Revenue Mile   | Vehicle Revenue Hour   | Mode            | Passenger Trip                     | Vehicle Revenue Mile | Vehicle Revenue Hour |  |
| Demand Response | \$2.74                 | \$50.67                | Demand Response | \$17.00                            | 0.2                  | 3.0                  |  |
| Total           | \$2.74                 | \$50.67                | Total           | \$17.00                            | 0.2                  | 3.0                  |  |