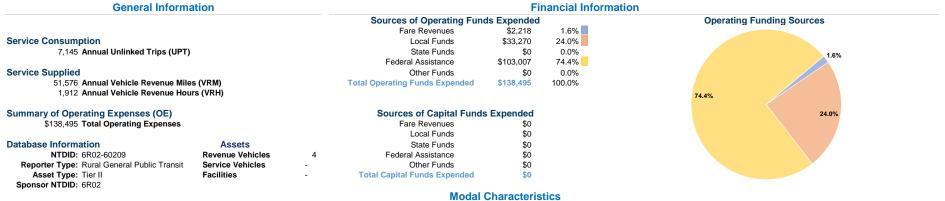

## **Vehicles Operated** at Maximum Service

0.05

Directly Purchased Operating Fare Mode Operated Transportation Expenses Revenues \$138,495 \$2,218 Demand Response \$138,495 \$2,218 Total

| Uses of Capital |                       | Annual Vehicle | Annual Vehicle |  |
|-----------------|-----------------------|----------------|----------------|--|
| Funds           | Annual Unlinked Trips | Revenue Miles  | Revenue Hours  |  |
| \$0             | 7,145                 | 51,576         | 1,912          |  |
| \$0             | 7.145                 | 51.576         | 1.912          |  |