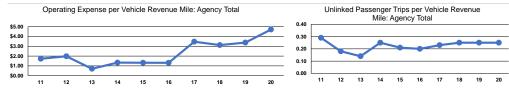

#### Service Efficiency

|                 |                        |                        |                 | Operating Expenses |                      |                      |
|-----------------|------------------------|------------------------|-----------------|--------------------|----------------------|----------------------|
|                 | Operating Expenses per | Operating Expenses per |                 | per Unlinked       | Unlinked Trips per   | Unlinked Trips per   |
| Mode            | Vehicle Revenue Mile   | Vehicle Revenue Hour   | Mode            | Passenger Trip     | Vehicle Revenue Mile | Vehicle Revenue Hour |
| Demand Response | \$4.71                 | \$53.88                | Demand Response | \$18.72            | 0.3                  | 2.9                  |
| Total           | \$4.71                 | \$53.88                | Total           | \$18.72            | 0.3                  | 2.9                  |
|                 |                        |                        |                 |                    |                      |                      |