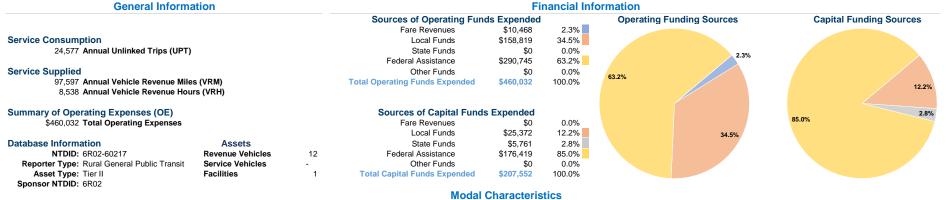

## **Vehicles Operated** at Maximum Service

|                 | Directly | Purchased      | Operating | Fare     | Uses of Capital |              | Annual Vehicle | Annual Vehicle |
|-----------------|----------|----------------|-----------|----------|-----------------|--------------|----------------|----------------|
| Mode            | Operated | Transportation | Expenses  | Revenues | Funds Annual Un | linked Trips | Revenue Miles  | Revenue Hours  |
| Demand Response | 12       | -              | \$460,032 | \$10,468 | \$207,552       | 24,577       | 97,597         | 8,538          |
| Total           | 12       | -              | \$460,032 | \$10,468 | \$207,552       | 24,577       | 97,597         | 8,538          |

#### Service Efficiency

|                 |                        |                        |                 | Operating Expenses |                      |                      |
|-----------------|------------------------|------------------------|-----------------|--------------------|----------------------|----------------------|
|                 | Operating Expenses per | Operating Expenses per |                 | per Unlinked       | Unlinked Trips per   | Unlinked Trips per   |
| Mode            | Vehicle Revenue Mile   | Vehicle Revenue Hour   | Mode            | Passenger Trip     | Vehicle Revenue Mile | Vehicle Revenue Hour |
| Demand Response | \$4.71                 | \$53.88                | Demand Response | \$18.72            | 0.3                  | 2.9                  |
| Total           | \$4.71                 | \$53.88                | Total           | \$18.72            | 0.3                  | 2.9                  |
|                 |                        |                        |                 |                    |                      |                      |