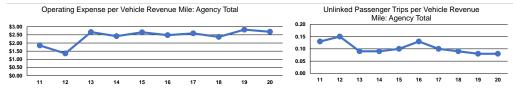

#### **Performance Measures**

## Service Efficiency

ModeOperating Expenses per<br/>Vehicle Revenue MileOperating Expenses per<br/>Vehicle Revenue MileVehicle Revenue HourDemand Response\$2.69\$35.97Total\$2.69\$35.97

|                 | Service Effectiveness                                |                                            |                                            |  |
|-----------------|------------------------------------------------------|--------------------------------------------|--------------------------------------------|--|
| Mode            | Operating Expenses<br>per Unlinked<br>Passenger Trip | Unlinked Trips per<br>Vehicle Revenue Mile | Unlinked Trips per<br>Vehicle Revenue Hour |  |
| Demand Response | \$33.93                                              | 0.1                                        | 1.1                                        |  |
| Total           | \$33.93                                              | 0.1                                        | 1.1                                        |  |