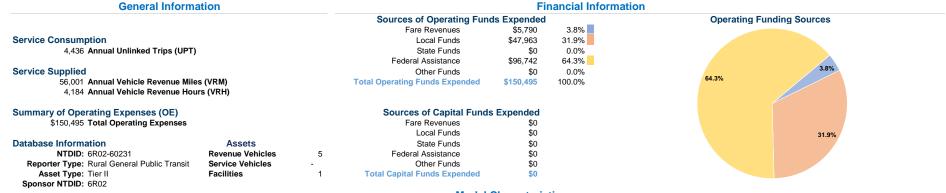

## Vehicles Operated at Maximum Service

 Directly
 Purchased
 Operating
 Fare

 Mode
 Operated
 Transportation
 Expenses
 Revenues

 Demand Response
 5
 \$150,495
 \$5,790

 Total
 5
 \$150,495
 \$5,790

| Uses of Capital |                       | Annual Vehicle | Annual Vehicle |
|-----------------|-----------------------|----------------|----------------|
| Funds           | Annual Unlinked Trips | Revenue Miles  | Revenue Hours  |
| \$0             | 4,436                 | 56,001         | 4,184          |
| \$0             | 4,436                 | 56,001         | 4,184          |