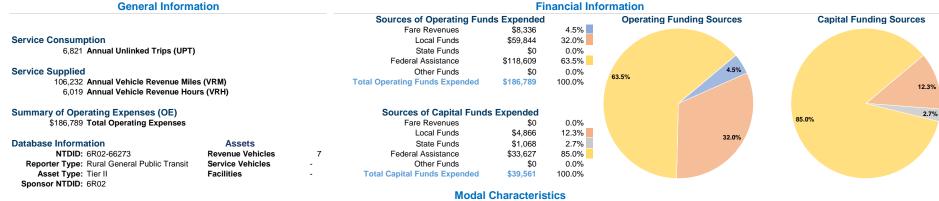

## Vehicles Operated at Maximum Service

 Mode
 Directly
 Purchased
 Operating
 Fare

 Mode
 Operated
 Transportation
 Expenses
 Revenues

 Demand Response
 7
 \$186,789
 \$8,336

 Total
 7
 \$186,789
 \$8,336

 
 Uses of Capital Funds
 Annual Unlinked Trips 6,821
 Annual Wehicle Revenue Miles 106,232
 Annual Vehicle Revenue Hours 6,019

 \$39,561
 6,821
 106,232
 6,019

 \$39,561
 6,821
 106,232
 6,019

#### Service Efficiency

| Mode            | Operating Expenses per<br>Vehicle Revenue Mile | Operating Expenses per<br>Vehicle Revenue Hour |
|-----------------|------------------------------------------------|------------------------------------------------|
| Demand Response | \$1.76                                         | \$31.03                                        |
| Total           | \$1.76                                         | \$31.03                                        |

|                 | Service Effectiveness                                |                                            |                                            |  |
|-----------------|------------------------------------------------------|--------------------------------------------|--------------------------------------------|--|
| Mode            | Operating Expenses<br>per Unlinked<br>Passenger Trip | Unlinked Trips per<br>Vehicle Revenue Mile | Unlinked Trips per<br>Vehicle Revenue Hour |  |
| Demand Response | \$27.38                                              | 0.1                                        | 1.1                                        |  |
| Total           | \$27.38                                              | 0.1                                        | 1.1                                        |  |