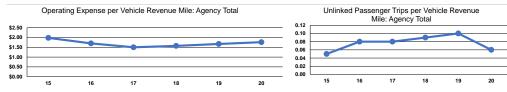

#### Service Efficiency

| Mode            | Operating Expenses per<br>Vehicle Revenue Mile | Operating Expenses per<br>Vehicle Revenue Hour |
|-----------------|------------------------------------------------|------------------------------------------------|
| Demand Response | \$1.76                                         | \$31.03                                        |
| Total           | \$1.76                                         | \$31.03                                        |

|                 | Service Effectiveness                                |                                            |                                            |  |
|-----------------|------------------------------------------------------|--------------------------------------------|--------------------------------------------|--|
| Mode            | Operating Expenses<br>per Unlinked<br>Passenger Trip | Unlinked Trips per<br>Vehicle Revenue Mile | Unlinked Trips per<br>Vehicle Revenue Hour |  |
| Demand Response | \$27.38                                              | 0.1                                        | 1.1                                        |  |
| Total           | \$27.38                                              | 0.1                                        | 1.1                                        |  |