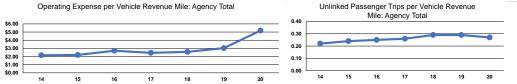

# **Performance Measures**

#### Service Efficiency

| Mode            | Operating Expenses per<br>Vehicle Revenue Mile | Operating Expenses per<br>Vehicle Revenue Hour |
|-----------------|------------------------------------------------|------------------------------------------------|
| Demand Response | \$2.60                                         | \$28.22                                        |
| Bus             | \$6.63                                         | \$123.36                                       |
| Total           | \$5.18                                         | \$76.71                                        |

#### Service Effectiveness

| Mode            | Operating Expenses<br>per Unlinked<br>Passenger Trip | Unlinked Trips per<br>Vehicle Revenue Mile | Unlinked Trips per<br>Vehicle Revenue Hour |
|-----------------|------------------------------------------------------|--------------------------------------------|--------------------------------------------|
| Demand Response | \$12.32                                              | 0.2                                        | 2.3                                        |
| Bus             | \$21.82                                              | 0.3                                        | 5.7                                        |
| Total           | \$19.16                                              | 0.3                                        | 4.0                                        |