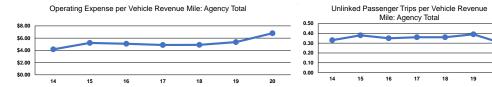

## Performance Measures

|                 | Service Effi           | ciency                 |                 |                                    | Service Effectiveness |   |  |
|-----------------|------------------------|------------------------|-----------------|------------------------------------|-----------------------|---|--|
|                 | Operating Expenses per | Operating Expenses per |                 | Operating Expenses<br>per Unlinked | Unlinked Trips per    |   |  |
| Mode            | Vehicle Revenue Mile   | Vehicle Revenue Hour   | Mode            | Passenger Trip                     | Vehicle Revenue Mile  | v |  |
| Demand Response | \$3.37                 | \$63.94                | Demand Response | \$18.43                            | 0.2                   |   |  |
| Bus             | \$7.47                 | \$101.62               | Bus             | \$23.50                            | 0.3                   |   |  |
| Total           | \$6.80                 | \$97.04                | Total           | \$22.99                            | 0.3                   |   |  |