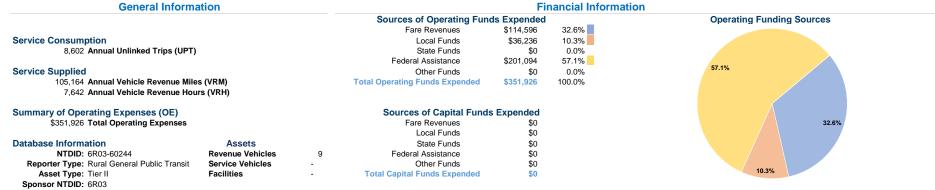

# **Vehicles Operated**

at Maximum Service

|                 | Directly | Purchased      | Operating | Fare      | Uses of Capital     |          | Annual Vehicle | Annual Vehicle |
|-----------------|----------|----------------|-----------|-----------|---------------------|----------|----------------|----------------|
| Mode            | Operated | Transportation | Expenses  | Revenues  | Funds Annual Unlink | ed Trips | Revenue Miles  | Revenue Hours  |
| Demand Response | 6        | -              | \$351,926 | \$114,596 | \$0                 | 8,602    | 105,164        | 7,642          |
| Total           | 6        | -              | \$351,926 | \$114,596 | \$0                 | 8,602    | 105,164        | 7,642          |

#### Service Efficiency

| Mode            | Operating Expenses per<br>Vehicle Revenue Mile | Operating Expenses per<br>Vehicle Revenue Hour |
|-----------------|------------------------------------------------|------------------------------------------------|
| Demand Response | \$3.35                                         | \$46.05                                        |
| Total           | \$3.35                                         | \$46.05                                        |