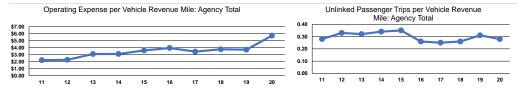

### Service Efficiency

|                 |                        |                        |                 | Operating Expenses |                      |
|-----------------|------------------------|------------------------|-----------------|--------------------|----------------------|
|                 | Operating Expenses per | Operating Expenses per |                 | per Unlinked       | Unlinked Trips per   |
| Mode            | Vehicle Revenue Mile   | Vehicle Revenue Hour   | Mode            | Passenger Trip     | Vehicle Revenue Mile |
| Demand Response | \$5.72                 | \$35.87                | Demand Response | \$20.08            | 0.3                  |
| Total           | \$5.72                 | \$35.87                | Total           | \$20.08            | 0.3                  |

Service Effectiveness