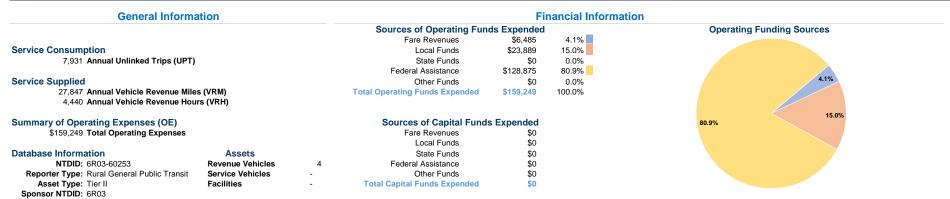

## **Vehicles Operated** at Maximum Service

|                 | Directly | Purchased      | Operating | Fare     | Uses of Capital |  |
|-----------------|----------|----------------|-----------|----------|-----------------|--|
| Mode            | Operated | Transportation | Expenses  | Revenues | Funds A         |  |
| Demand Response | 3        | -              | \$159,249 | \$6,485  | \$0             |  |
| Total           | 3        |                | \$159.249 | \$6.485  | \$0             |  |

| rransportation | ⊏xpenses  | Revenues | runas | Annuai Unlinked Trips | Revenue Miles |
|----------------|-----------|----------|-------|-----------------------|---------------|
| -              | \$159,249 | \$6,485  | \$0   | 7,931                 | 27,847        |
| -              | \$159,249 | \$6,485  | \$0   | 7,931                 | 27,847        |
|                |           |          |       |                       |               |