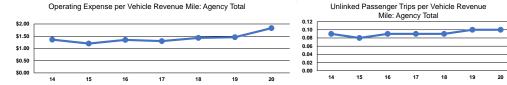

## Performance Measures

|                 | Service Effi           | iciency                |                 |                                    | Service Effectiveness |                      |
|-----------------|------------------------|------------------------|-----------------|------------------------------------|-----------------------|----------------------|
|                 | Operating Expenses per | Operating Expenses per |                 | Operating Expenses<br>per Unlinked | Unlinked Trips per    | Unlinked Trips per   |
| Mode            | Vehicle Revenue Mile   | Vehicle Revenue Hour   | Mode            | Passenger Trip                     | Vehicle Revenue Mile  | Vehicle Revenue Hour |
| Demand Response | \$1.83                 | \$34.53                | Demand Response | \$19.04                            | 0.1                   | 1.8                  |
| Bus             | \$1.66                 | \$24.45                | Bus             | \$7.86                             | 0.2                   | 3.1                  |
| Total           | \$1.83                 | \$34.34                | Total           | \$18.70                            | 0.1                   | 1.8                  |