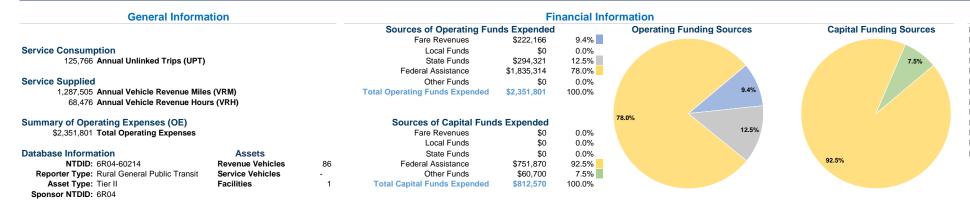

## Modal Characteristics

|                 | at Maximum |                |             |           |                 |                   |                |                |
|-----------------|------------|----------------|-------------|-----------|-----------------|-------------------|----------------|----------------|
| <b></b> .       | Directly   | Purchased      | Operating   | Fare      | Uses of Capital |                   | Annual Vehicle | Annual Vehicle |
| Mode            | Operated   | Transportation | Expenses    | Revenues  | Funds Annu      | al Unlinked Trips | Revenue Miles  | Revenue Hours  |
| Demand Response | 42         | -              | \$2,321,778 | \$221,006 | \$89,300        | 121,946           | 1,269,398      | 67,248         |
| Bus             | 3          | -              | \$30,023    | \$1,160   | \$723,270       | 3,820             | 18,107         | 1,228          |
| Total           | 45         |                | \$2,351,801 | \$222,166 | \$812,570       | 125,766           | 1,287,505      | 68,476         |