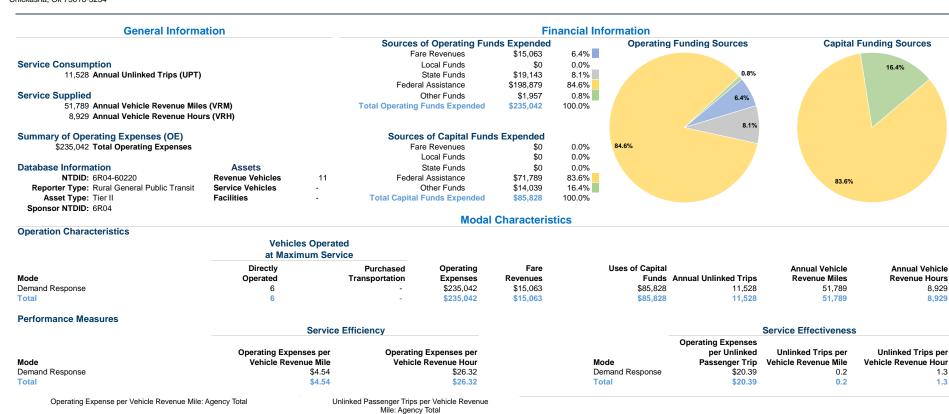

## Washita Valley Community Action Council, dba: Washita Valley Transit 2020 Annual Agency Profile

1000 W Minnesota Ave P.O. Box 747 Chickasha, Ok 73018-3254

\$5.00 \$4.00 \$3.00 \$2.00 \$1.00 \$0.00

8.929

1.3

1.3

Equipment - Trucks and other Rubber Tire Vehicles - 67%

Facility - Administrative / Maintenance Facilities - 14%

Facility - Passenger / Parking Facilities - 0%

Rolling Stock - AO - Automobile - 100%