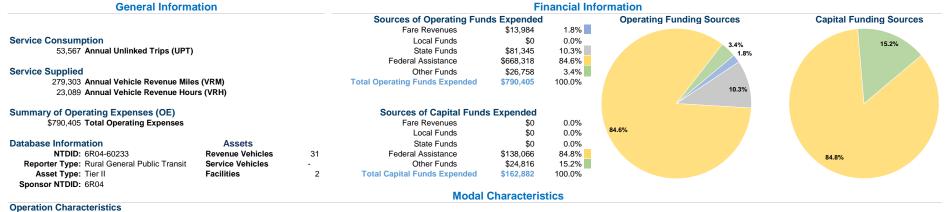

### **Performance Measures**

\$3.50 \$3.00 \$2.50 \$2.00 \$1.50 \$1.00 \$0.50 \$0.00

Operating Expense per Vehicle Revenue Mile: Agency Total

### Service Efficiency

|                 | Operating Expenses per | Operating Expenses per |
|-----------------|------------------------|------------------------|
| Mode            | Vehicle Revenue Mile   | Vehicle Revenue Hour   |
| Demand Response | \$2.83                 | \$34.23                |
| Total           | \$2.83                 | \$34.23                |