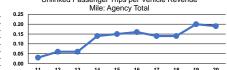

Unlinked Passenger Trips per Vehicle Revenue

Rolling Stock - SV - Sports Utility Vehicle - 74%

Rolling Stock - VN - Van - 11%

Annual Vehicle

Revenue Hours

Unlinked Trips per

Vehicle Revenue Hour

23,089

23.089

2.3

2.3

**Annual Vehicle** Revenue Miles

Service Effectiveness

Unlinked Trips per

Passenger Trip Vehicle Revenue Mile

\$14.76

\$14.76

Operating Expenses per Unlinked

Mode

Total

Demand Response

279,303

279.303

0.2

0.2