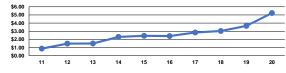

### Service Efficiency

|                 |                        |                        |                 | Operating Expenses |
|-----------------|------------------------|------------------------|-----------------|--------------------|
|                 | Operating Expenses per | Operating Expenses per |                 | per Unlinked       |
| Mode            | Vehicle Revenue Mile   | Vehicle Revenue Hour   | Mode            | Passenger Trip     |
| Demand Response | \$5.23                 | \$37.25                | Demand Response | \$20.40            |
| Total           | \$5.23                 | \$37.25                | Total           | \$20.40            |
|                 |                        |                        |                 |                    |