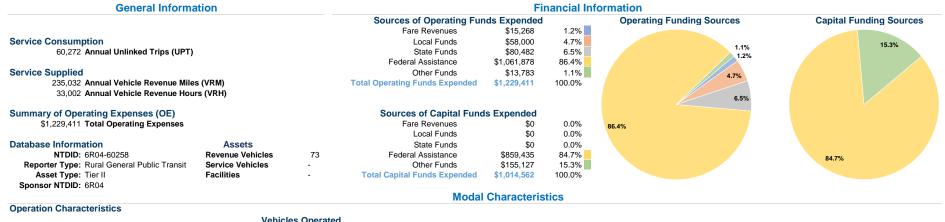

### Service Efficiency

|                 |                        |                        |                 | Operating Expenses |
|-----------------|------------------------|------------------------|-----------------|--------------------|
|                 | Operating Expenses per | Operating Expenses per |                 | per Unlinked       |
| Mode            | Vehicle Revenue Mile   | Vehicle Revenue Hour   | Mode            | Passenger Trip     |
| Demand Response | \$5.23                 | \$37.25                | Demand Response | \$20.40            |
| Total           | \$5.23                 | \$37.25                | Total           | \$20.40            |
|                 |                        |                        |                 |                    |