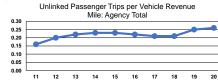

Rolling Stock - SB - School Bus - 0%

Rolling Stock - SV - Sports Utility Vehicle - 74%

Rolling Stock - VN - Van - 11%

1.8

1.8

Unlinked Trips per

Vehicle Revenue Hour

Service Effectiveness Unlinked Trips per

Vehicle Revenue Mile

0.3

0.3