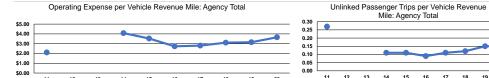

# Service Efficiency

| Mode            | Operating Expenses per<br>Vehicle Revenue Mile | Operating Expenses per<br>Vehicle Revenue Hour |
|-----------------|------------------------------------------------|------------------------------------------------|
| Commuter Bus    | \$3.41                                         | \$89.09                                        |
| Demand Response | \$3.52                                         | \$54.53                                        |
| Bus             | \$4.43                                         | \$68.09                                        |
| Total           | \$3.65                                         | \$61.82                                        |

| Mode            | Operating Expenses<br>per Unlinked<br>Passenger Trip | Unlinked Trips per<br>Vehicle Revenue Mile | Unlinked Trips per<br>Vehicle Revenue Hour |
|-----------------|------------------------------------------------------|--------------------------------------------|--------------------------------------------|
| Commuter Bus    | \$284.29                                             | 0.0                                        | 0.3                                        |
| Demand Response | \$23.54                                              | 0.1                                        | 2.3                                        |
| Bus             | \$13.64                                              | 0.3                                        | 5.0                                        |
| Total           | \$24.40                                              | 0.1                                        | 2.5                                        |