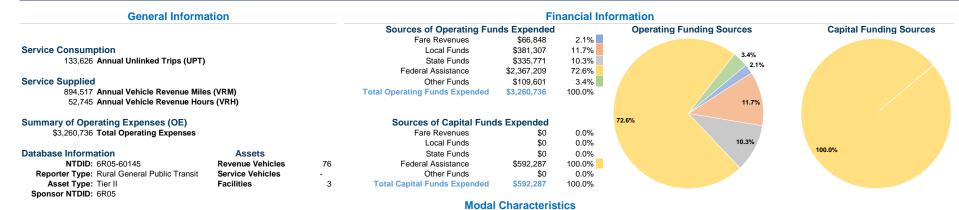

### Vehicles Operated at Maximum Service

|                 | at maximum | at maximum corvice |             |          |                 |                |                |                |
|-----------------|------------|--------------------|-------------|----------|-----------------|----------------|----------------|----------------|
|                 | Directly   | Purchased          | Operating   | Fare     | Uses of Capital |                | Annual Vehicle | Annual Vehicle |
| Mode            | Operated   | Transportation     | Expenses    | Revenues | Funds Annual    | Unlinked Trips | Revenue Miles  | Revenue Hours  |
| Commuter Bus    | 5          | -                  | \$650,460   | \$6,092  | \$0             | 2,288          | 190,913        | 7,301          |
| Demand Response | 36         | -                  | \$1,946,147 | \$51,308 | \$592,287       | 82,664         | 553,550        | 35,690         |
| Bus             | 5          | -                  | \$664,129   | \$9,448  | \$0             | 48,674         | 150,054        | 9,754          |
| Total           | 46         |                    | \$3,260,736 | \$66,848 | \$592,287       | 133,626        | 894,517        | 52,745         |