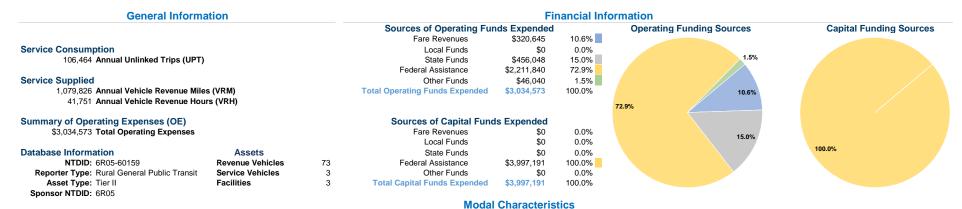

# **Vehicles Operated**

at Maximum Service

|                 | Directly | Purchased      | Operating   | Fare      | Uses of Capital |                       | Annual Vehicle | Annual Vehicle |
|-----------------|----------|----------------|-------------|-----------|-----------------|-----------------------|----------------|----------------|
| Mode            | Operated | Transportation | Expenses    | Revenues  | Funds           | Annual Unlinked Trips | Revenue Miles  | Revenue Hours  |
| Commuter Bus    | 2        | -              | \$46,040    | \$0       | \$0             | 13,389                | 57,733         | 1,388          |
| Demand Response | 41       | -              | \$2,988,533 | \$320,645 | \$3,997,191     | 93,075                | 1,022,093      | 40,363         |
| Total           | 43       | -              | \$3,034,573 | \$320,645 | \$3,997,191     | 106,464               | 1,079,826      | 41,751         |