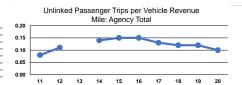

## Service Effectiveness

| Mode            | Operating Expenses<br>per Unlinked<br>Passenger Trip | Unlinked Trips per<br>Vehicle Revenue Mile | Unlinked Trips per<br>Vehicle Revenue Hour |
|-----------------|------------------------------------------------------|--------------------------------------------|--------------------------------------------|
| Commuter Bus    | \$3.44                                               | 0.2                                        | 9.6                                        |
| Demand Response | \$32.11                                              | 0.1                                        | 2.3                                        |
| Total           | \$28.50                                              | 0.1                                        | 2.5                                        |