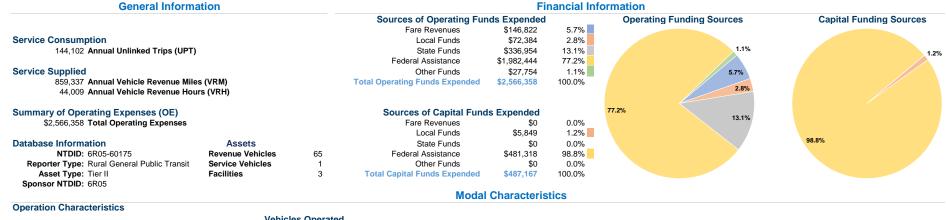

 used tion
 Operating Expenses
 Fare Revenues
 Uses of Capital Funds
 Annual Unlinked Trips

 \$2,566,358
 \$146,822
 \$487,167
 144,102

 \$2,566,358
 \$146,822
 \$487,167
 144,102

 \$2,566,358
 \$146,822
 \$487,167
 144,102