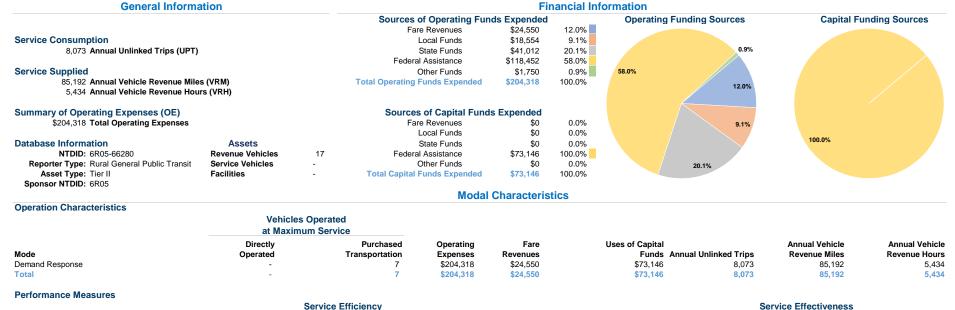

Mode

Total

\$2.50 \$2.00 \$1.50 \$1.00 \$0.50 \$0.00

Demand Response

Operating Expense per Vehicle Revenue Mile: Agency Total

Lavaca County 2020 Annual Agency Profile

**Operating Expenses** 

Mode

**Total** 

Demand Response

per Unlinked

\$25.31

\$25.31

Passenger Trip

Unlinked Trips per

0.1

0.1

Vehicle Revenue Mile

Unlinked Trips per

1.5

1.5

Vehicle Revenue Hour

109 N La Grange Hallettsville, Tx 77964-2723



Operating Expenses per

Unlinked Passenger Trips per Vehicle Revenue Mile: Agency Total

Vehicle Revenue Hour

\$37.60

\$37.60

Operating Expenses per

Vehicle Revenue Mile

\$2.40

\$2.40

## **Performance Measure Targets - 2021**

Performance Measure - Asset Type - Target % not in State of Good Repair Equipment - Automobiles - 15%

Equipment - Trucks and other Rubber Tire Vehicles - 15%

Facility - Administrative / Maintenance Facilities - 15%

Facility - Passenger / Parking Facilities - 15%

Rolling Stock - AO - Automobile - 15%

Rolling Stock - BU - Bus - 15% Rolling Stock - CU - Cutaway - 15%

Rolling Stock - MV - Minivan - 15%

Rolling Stock - SV - Sports Utility Vehicle - 15%

Rolling Stock - VN - Van - 15%