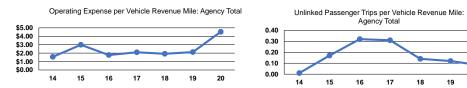

100 Bluff St P.O. Box 687 Winnebago, Ne 68071-9787

| General                                                                                                                                                                   | Information                                                                                                                                                                |                                                                                      |                                                                                                                           | Fi                                                            | inancial In                                                    | formation                                  |                                                                                                                  |                                                                                                                        |                                                                                          | Performance Measure Targets - 202                                                                                                                                                    |
|---------------------------------------------------------------------------------------------------------------------------------------------------------------------------|----------------------------------------------------------------------------------------------------------------------------------------------------------------------------|--------------------------------------------------------------------------------------|---------------------------------------------------------------------------------------------------------------------------|---------------------------------------------------------------|----------------------------------------------------------------|--------------------------------------------|------------------------------------------------------------------------------------------------------------------|------------------------------------------------------------------------------------------------------------------------|------------------------------------------------------------------------------------------|--------------------------------------------------------------------------------------------------------------------------------------------------------------------------------------|
| Federally Recognized Tribal Statistical<br>Winnebago Reservation and Off-Reservation 1                                                                                    |                                                                                                                                                                            | Fa                                                                                   | of Operating Func<br>re Revenues<br>Local Funds<br>State Funds<br>al Assistance<br>Other Funds                            | s Expended<br>\$1,815<br>\$0<br>\$0<br>\$453,714<br>\$139,162 | 0.3%<br>0.0%<br>0.0%<br>76.3%<br>23.4%                         | Operatin                                   | 23.4% 0.3%                                                                                                       | Capital Fund                                                                                                           | ling Sources                                                                             | Performance Measure - Asset Type - Target % not in S<br>Facility - Administrative / Maintenance Facilities - 0<br>Rolling Stock - CU - Cutaway - 0%<br>Rolling Stock - VN - Van - 0% |
| Service Consumption<br>10,227 Annual Unlinked Trips (                                                                                                                     | (UPT)                                                                                                                                                                      |                                                                                      | Funds Expended                                                                                                            | \$594,691                                                     | 100.0%                                                         |                                            |                                                                                                                  |                                                                                                                        |                                                                                          |                                                                                                                                                                                      |
| Service Supplied                                                                                                                                                          |                                                                                                                                                                            |                                                                                      | of Capital Funds                                                                                                          |                                                               |                                                                |                                            |                                                                                                                  |                                                                                                                        | 10.0%                                                                                    |                                                                                                                                                                                      |
| 131,353 Annual Vehicle Revenu<br>2,613 Annual Vehicle Revenu                                                                                                              |                                                                                                                                                                            |                                                                                      | re Revenues<br>Local Funds<br>State Funds                                                                                 | \$0<br>\$3,579<br>\$0                                         | 0.0%<br>10.0%                                                  |                                            |                                                                                                                  |                                                                                                                        |                                                                                          |                                                                                                                                                                                      |
|                                                                                                                                                                           |                                                                                                                                                                            |                                                                                      | al Assistance<br>Other Funds                                                                                              | \$32,201<br>\$0                                               | 90.0%<br>0.0%                                                  |                                            |                                                                                                                  | 90.0%                                                                                                                  |                                                                                          |                                                                                                                                                                                      |
|                                                                                                                                                                           |                                                                                                                                                                            |                                                                                      | Funds Expended                                                                                                            | \$35,780                                                      | 100.0%                                                         | 76.3                                       | 3%                                                                                                               |                                                                                                                        |                                                                                          |                                                                                                                                                                                      |
|                                                                                                                                                                           |                                                                                                                                                                            | Assets<br>Revenue Vehicles                                                           | 5                                                                                                                         |                                                               |                                                                |                                            |                                                                                                                  |                                                                                                                        |                                                                                          |                                                                                                                                                                                      |
|                                                                                                                                                                           |                                                                                                                                                                            | Service Vehicles                                                                     | 0                                                                                                                         |                                                               |                                                                |                                            |                                                                                                                  |                                                                                                                        |                                                                                          |                                                                                                                                                                                      |
| Database Information<br>NTDID: 70004<br>Reporter Type: Tribal Reporter                                                                                                    | Tier II<br>Asset Type:<br>Sponsor NTDID:                                                                                                                                   | Service Venicies<br>Facilities                                                       | 0<br>1                                                                                                                    |                                                               |                                                                |                                            |                                                                                                                  |                                                                                                                        |                                                                                          |                                                                                                                                                                                      |
| NTDID: 70004<br>Reporter Type: Tribal Reporter                                                                                                                            | Asset Type:                                                                                                                                                                |                                                                                      | 1                                                                                                                         | Characteris                                                   | tics                                                           |                                            |                                                                                                                  |                                                                                                                        |                                                                                          |                                                                                                                                                                                      |
| NTDID: 70004<br>Reporter Type: Tribal Reporter                                                                                                                            | Asset Type:                                                                                                                                                                | Facilities                                                                           | 1                                                                                                                         | Characteris                                                   |                                                                |                                            |                                                                                                                  |                                                                                                                        |                                                                                          |                                                                                                                                                                                      |
| NTDID: 70004<br>Reporter Type: Tribal Reporter<br>Operation Characteristics                                                                                               | Asset Type:<br>Sponsor NTDID:<br>Vehicles Opera<br>at Maximum Ser<br>Directly                                                                                              | Facilities<br>ted<br>vice<br>Purchased                                               | 1<br>Modal<br>Operating                                                                                                   | Fare                                                          | Uses of<br>Capital                                             | Annual<br>Unlinked Trips                   | Annual Vehicle<br>Revenue Miles                                                                                  | Annual Vehicle<br>Revenue Hours                                                                                        | Average Fleet Age<br>in Years <sup>a</sup>                                               |                                                                                                                                                                                      |
| NTDID: 70004<br>Reporter Type: Tribal Reporter<br>Operation Characteristics                                                                                               | Asset Type:<br>Sponsor NTDID:<br>Vehicles Opera<br>at Maximum Ser                                                                                                          | Facilities<br>ted<br>vice                                                            | 1<br>Modal                                                                                                                |                                                               | Uses of                                                        | Annual<br>Unlinked Trips<br>1,091          | Annual Vehicle<br>Revenue Miles<br>33,026                                                                        | Annual Vehicle<br>Revenue Hours<br>1,101                                                                               | Average Fleet Age<br>in Years <sup>a</sup><br>1.0                                        |                                                                                                                                                                                      |
| NTDID: 70004<br>Reporter Type: Tribal Reporter<br>Operation Characteristics                                                                                               | Asset Type:<br>Sponsor NTDID:<br>Vehicles Opera<br>at Maximum Ser<br>Directly                                                                                              | Facilities<br>ted<br>vice<br>Purchased<br>Transportation                             | 1<br>Modal<br>Operating<br>Expenses<br>\$170,312<br>\$424,379                                                             | Fare<br>Revenues<br>\$1,815<br>\$0                            | Uses of<br>Capital<br>Funds<br>\$8,996<br>\$26,784             | Unlinked Trips<br>1,091<br>9,136           | <b>Revenue Miles</b><br>33,026<br>98,327                                                                         | Revenue Hours<br>1,101<br>1,512                                                                                        | in Years <sup>a</sup>                                                                    |                                                                                                                                                                                      |
| NTDID: 70004<br>Reporter Type: Tribal Reporter<br>Operation Characteristics                                                                                               | Asset Type:<br>Sponsor NTDID:<br>Vehicles Opera<br>at Maximum Ser<br>Directly<br>Operated<br>1                                                                             | Facilities<br>ted<br>vice<br>Purchased<br>Transportation                             | 1<br>Modal<br>Operating<br>Expenses<br>\$170,312                                                                          | Fare<br>Revenues<br>\$1,815                                   | Uses of<br>Capital<br>Funds<br>\$8,996                         | Unlinked Trips<br>1,091                    | Revenue Miles<br>33,026                                                                                          | Revenue Hours<br>1,101                                                                                                 | in Years <sup>a</sup><br>1.0                                                             |                                                                                                                                                                                      |
| NTDID: 70004<br>Reporter Type: Tribal Reporter<br>Operation Characteristics<br>Mode<br>Demand Response<br>Bus<br>Total                                                    | Asset Type:<br>Sponsor NTDID:<br>Vehicles Opera<br>at Maximum Ser<br>Directly<br>Operated<br>1<br>2<br>3                                                                   | Facilities<br>ted<br>vice<br>Purchased<br>Transportation                             | 1<br>Modal<br>Operating<br>Expenses<br>\$170,312<br>\$424,379                                                             | Fare<br>Revenues<br>\$1,815<br>\$0                            | Uses of<br>Capital<br>Funds<br>\$8,996<br>\$26,784             | Unlinked Trips<br>1,091<br>9,136           | Revenue Miles<br>33,026<br>98,327<br>131,353                                                                     | Revenue Hours<br>1,101<br>1,512<br>2,613                                                                               | in Years <sup>a</sup><br>1.0<br>0.7                                                      |                                                                                                                                                                                      |
|                                                                                                                                                                           | Asset Type:<br>Sponsor NTDID:<br>Vehicles Opera<br>at Maximum Ser<br>Directly<br>Operated<br>1<br>2<br>3                                                                   | Facilities<br>ted<br>vice<br>Purchased<br>Transportation                             | 1<br>Modal<br>Operating<br>Expenses<br>\$170,312<br>\$424,379                                                             | Fare<br>Revenues<br>\$1,815<br>\$0                            | Uses of<br>Capital<br>Funds<br>\$8,996<br>\$26,784             | Unlinked Trips<br>1,091<br>9,136           | Revenue Miles<br>33,026<br>98,327<br>131,353                                                                     | Revenue Hours<br>1,101<br>1,512                                                                                        | in Years <sup>a</sup><br>1.0<br>0.7                                                      |                                                                                                                                                                                      |
| NTDID: 70004<br>Reporter Type: Tribal Reporter<br>Operation Characteristics<br>Mode<br>Demand Response<br>Bus<br>Total                                                    | Asset Type:<br>Sponsor NTDID:<br>Vehicles Opera<br>at Maximum Ser<br>Directly<br>Operated<br>1<br>2<br>3                                                                   | Facilities ted vice Purchased Transportation  Efficiency r Operatin                  | 1<br>Modal<br>Operating<br>Expenses<br>\$170,312<br>\$424,379                                                             | Fare<br>Revenues<br>\$1,815<br>\$0                            | Uses of<br>Capital<br>Funds<br>\$8,996<br>\$26,784<br>\$35,780 | Unlinked Trips<br>1,091<br>9,136<br>10,227 | Revenue Miles<br>33,026<br>98,327<br>131,353                                                                     | Revenue Hours<br>1,101<br>1,512<br>2,613                                                                               | in Years <sup>a</sup><br>1.0<br>0.7                                                      |                                                                                                                                                                                      |
| NTDID: 70004<br>Reporter Type: Tribal Reporter<br>Operation Characteristics<br>Mode<br>Demand Response<br>Bus<br>Total<br>Performance Measures<br>Mode<br>Demand Response | Asset Type:<br>Sponsor NTDID:<br>Vehicles Opera<br>at Maximum Ser<br>Directly<br>Operated<br>1<br>2<br>3<br>Service<br>Operating Expenses po<br>Vehicle Revenue Mi<br>S5.1 | Facilities  ted vice  Purchased Transportation    Efficiency  r Operatin e Vehicle 6 | 1<br>Modal<br>Operating<br>Expenses<br>\$170,312<br>\$424,379<br>\$594,691<br>g Expenses per<br>Prevenue Hour<br>\$154.69 | Fare<br>Revenues<br>\$1,815<br>\$0                            | Uses of<br>Capital<br>Funds<br>\$8,996<br>\$26,784<br>\$35,780 | Unlinked Trips<br>1,091<br>9,136<br>10,227 | Revenue Miles<br>33,026<br>98,327<br>131,353<br>Operating Expenses<br>per Unlinked<br>Passenger Trip<br>\$156.11 | Revenue Hours<br>1,101<br>1,512<br>2,613<br>Service Effectiveness<br>Unlinked Trips per<br>Vehicle Revenue Mile<br>0.0 | in Years <sup>a</sup><br>1.0<br>0.7<br>Unlinked Trips per<br>Vehicle Revenue Hour<br>1.0 |                                                                                                                                                                                      |
| NTDID: 70004<br>Reporter Type: Tribal Reporter<br>Operation Characteristics<br>Mode<br>Demand Response<br>Bus<br>Total<br>Performance Measures<br>Mode                    | Asset Type:<br>Sponsor NTDID:<br>Vehicles Opera<br>at Maximum Ser<br>Directly<br>Operated<br>1<br>2<br>3<br>Service<br>Operating Expenses pe<br>Vehicle Revenue Mil        | Facilities  ted vice  Purchased Transportation                                       | 1<br>Modal<br>Operating<br>Expenses<br>\$170,312<br>\$424,379<br>\$594,691<br>g Expenses per<br>Revenue Hour              | Fare<br>Revenues<br>\$1,815<br>\$0                            | Uses of<br>Capital<br>Funds<br>\$8,996<br>\$26,784<br>\$35,780 | Unlinked Trips<br>1,091<br>9,136<br>10,227 | Revenue Miles<br>33,026<br>98,327<br>131,353<br>Operating Expenses<br>per Unlinked<br>Passenger Trip             | Revenue Hours<br>1,101<br>1,512<br>2,613<br>Service Effectiveness<br>Unlinked Trips per<br>Vehicle Revenue Mile        | in Yearsa<br>1.0<br>0.7<br>Unlinked Trips per<br>Vehicle Revenue Hour                    |                                                                                                                                                                                      |