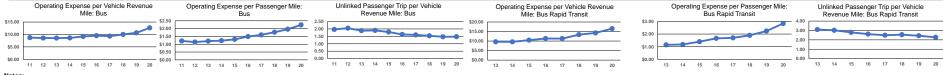

Equipment - Automobiles - 25%

Performance Measure - Asset Type - Target % not in State of Good Repair

| General Information                                         |                                  |                                            |                                                                                                              |                      |                      |                                                                                         |                          | Financial Information                                                     |                                    |                      |                                |                        |               |
|-------------------------------------------------------------|----------------------------------|--------------------------------------------|--------------------------------------------------------------------------------------------------------------|----------------------|----------------------|-----------------------------------------------------------------------------------------|--------------------------|---------------------------------------------------------------------------|------------------------------------|----------------------|--------------------------------|------------------------|---------------|
| Urbanized Area Statistics - 2010 Census Service Consumption |                                  |                                            |                                                                                                              |                      | Database Information |                                                                                         |                          | Sources of Operating Funds Expended                                       |                                    |                      |                                | Operating Funding Sour |               |
|                                                             |                                  |                                            | 670 Annual Passenger Miles (PMT)                                                                             |                      |                      | NTDID: 70005                                                                            |                          | Fares and Dire                                                            | ectly Generated                    | \$3,288,102          | 3.4%                           |                        |               |
| 1,519,417 Population 30,533 A                               |                                  |                                            | 393 Annual Unlinked Trips (UPT)<br>533 Average Weekday Unlinked Trips<br>234 Average Saturday Unlinked Trips |                      |                      | Reporter Type: Full Reporter<br>Asset Type: Tier I (Fixed Route VOMS)<br>Sponsor NTDID: |                          | Local Funds<br>State Funds                                                |                                    | \$69,560,985         | 72.0%                          | 0.4%                   |               |
|                                                             |                                  |                                            |                                                                                                              |                      |                      |                                                                                         |                          |                                                                           |                                    | \$401,257            | 0.4%                           |                        | 24.2%         |
|                                                             |                                  |                                            |                                                                                                              |                      |                      |                                                                                         |                          | Fed                                                                       | eral Assistance                    | \$23,349,459         | 24.2%                          |                        |               |
| Other UZAs Served                                           |                                  | 12.544 <b>A</b>                            | verage Sunday Un                                                                                             | inked Trips          |                      | -                                                                                       |                          |                                                                           |                                    |                      |                                |                        |               |
| 0 Missouri Non-UZA, 217 Topeka,                             | KS 332 Lawrence K                |                                            | relage called y ch                                                                                           | intea mpo            |                      |                                                                                         |                          | Total Operati                                                             | na Funds Expended                  | \$96.599.803         | 100.0%                         |                        |               |
| Summit, MO, 354 St. Joseph, MO-                             |                                  | 0, 040 200 3                               |                                                                                                              |                      |                      | Assets                                                                                  |                          | rotai operati                                                             | ng runus Expended                  | \$50,000,000         | 100.070                        |                        |               |
| Service Area Statistics                                     |                                  | Service S                                  | upplied                                                                                                      |                      |                      | Revenue Vehicles                                                                        | 474                      |                                                                           | Sources of Conita                  | Eundo Exponded       |                                |                        |               |
|                                                             |                                  |                                            | .098 Annual Vehicle Revenue Miles (VRM)                                                                      |                      |                      | Service Vehicles                                                                        | 474                      | Sources of Capital Funds Expend<br>Fares and Directly Generated \$1.504.3 |                                    | \$1.504.335          | 15.8%                          | 72.0%                  |               |
|                                                             |                                  |                                            |                                                                                                              |                      |                      | Facilities                                                                              | 00                       | Local Funds                                                               |                                    | \$2,239,564          |                                |                        |               |
| 788,748 Population                                          |                                  | 576,698 Annual Vehicle Revenue Hours (VRH) |                                                                                                              |                      |                      |                                                                                         |                          | State Funds                                                               |                                    |                      | 23.6%<br>0.0%                  |                        |               |
|                                                             |                                  |                                            | 325 Vehicles Operated in Maximum Service (VOMS)<br>389 Vehicles Available for Maximum Service (VAMS)         |                      |                      | Track Miles                                                                             |                          |                                                                           |                                    |                      |                                |                        |               |
|                                                             |                                  | 389 <b>V</b>                               | enicles Available fo                                                                                         | or Maximum Service   | (VAMS)               | Lane Miles                                                                              | -                        | Fed                                                                       | eral Assistance                    | \$5,755,577          | 60.6%                          | a                      |               |
|                                                             |                                  |                                            |                                                                                                              |                      |                      |                                                                                         |                          |                                                                           |                                    |                      |                                | Capital Fun            | ding Sources  |
|                                                             |                                  |                                            | Modal Charac                                                                                                 | teristics            |                      |                                                                                         |                          | Total Capi                                                                | tal Funds Expended                 | \$9,499,476          | 100.0%                         |                        |               |
|                                                             | Vehicles Op                      | perated                                    |                                                                                                              |                      |                      |                                                                                         |                          |                                                                           |                                    |                      |                                |                        |               |
| Modal Overview                                              | in Maximum Service               |                                            |                                                                                                              | Use                  | es of Capital Fu     | Inds                                                                                    |                          | Summary of Operating Exp                                                  |                                    | ng Expenses (OE)     |                                |                        |               |
|                                                             | Directly                         | Purchased                                  | Revenue                                                                                                      | Systems and          | Facilities and       |                                                                                         |                          |                                                                           |                                    | ••••                 |                                | 60.6%                  |               |
| Node                                                        | Operated                         | Transportation                             | Vehicles                                                                                                     | Guideways            | Stations             | Other                                                                                   | Total                    |                                                                           | Labor                              | \$64,769,746         | 69.6%                          | 00.070                 | 15.8%         |
| Demand Response                                             | -<br>9 1                         | 110 1                                      | \$0                                                                                                          | \$0                  | \$0                  | \$0                                                                                     | \$0                      | Materia                                                                   | s and Supplies                     | \$7,956,330          | 8.6%                           |                        | 13.07         |
| Bus                                                         | 160                              | -                                          | \$58,880                                                                                                     | \$62,231             | \$8,909,006          | \$469.359                                                                               | \$9,499,476              |                                                                           | Transportation                     | \$7.831.132          | 8.4%                           |                        |               |
| Bus Rapid Transit                                           | 9                                |                                            | \$0                                                                                                          | \$0                  | \$0                  | \$0                                                                                     |                          |                                                                           | ating Expenses                     | \$12,443,248         | 13.4%                          |                        |               |
| /anpool                                                     | -                                | 37                                         | \$0                                                                                                          | \$0                  | \$0                  | \$0                                                                                     | \$0                      |                                                                           | Operating Expenses                 | \$93.000.456         | 100.0%                         |                        | 23.6%         |
| Total                                                       | 178                              | 147                                        | \$58.880                                                                                                     | \$62.231             | \$8,909,006          | \$469.359                                                                               | \$9,499,476              | Reconciling OE Cash Expenditures \$2,990,987                              |                                    |                      |                                |                        |               |
|                                                             |                                  |                                            | ,                                                                                                            |                      |                      |                                                                                         |                          | Purchased Transportation                                                  |                                    |                      |                                |                        |               |
|                                                             |                                  |                                            |                                                                                                              |                      |                      |                                                                                         |                          | (Reported Separately)                                                     |                                    | \$608.360 *          |                                |                        |               |
|                                                             |                                  |                                            |                                                                                                              |                      |                      |                                                                                         |                          | (                                                                         |                                    |                      |                                |                        |               |
| Operation Characteristics                                   |                                  |                                            |                                                                                                              |                      |                      |                                                                                         |                          | Fixed Guidewav                                                            | Vehicles Available                 |                      |                                |                        |               |
|                                                             | Operating                        |                                            | Uses of                                                                                                      | Annual               | Annual               | Annual Vehicle                                                                          | Annual Vehicle           | Directional                                                               |                                    | Vehicles Operated in |                                | Percent                | Average Fleet |
| Mode                                                        | Expenses                         | Fare Revenues                              | Capital Funds                                                                                                | Passenger Miles      | Unlinked Trips       |                                                                                         | Revenue Hours            | Route Miles                                                               | Service                            | Maximum Service      | s                              | pare Vehicles          |               |
| Demand Response                                             | \$12.617.293 <sup>1</sup>        | \$561.673 <sup>1</sup>                     | \$0                                                                                                          | 1.670.157            | 273,539              | 1,869,721                                                                               | 105,437                  | 0.0                                                                       | 142                                | 119 <sup>1</sup>     | 0                              | 19.3%                  | 3.3           |
| Bus                                                         | \$74,108,232                     | \$1,843,886                                | \$9,499,476                                                                                                  | 33.015.745           | 8,672,318            | 5,847,117                                                                               | 429,723                  | 0.0                                                                       | 198                                | 160                  |                                | 23.8%                  | 6.9           |
| Bus Rapid Transit                                           | \$5,715,588                      | \$147,837                                  | \$0                                                                                                          | 2,022,175            | 786,333              | 345,827                                                                                 | 34,420                   | 7.3                                                                       | 12                                 | 9                    |                                | 33.3%                  | 5.4           |
| Vanpool                                                     | \$559,343                        | \$235,980                                  | \$0                                                                                                          | 1,096,593            | 35,203               | 282,433                                                                                 | 7,118                    | 0.0                                                                       | 37                                 | 37                   |                                | 0.0%                   | 0             |
| Total                                                       | \$93,000,456                     | \$2,789,376                                | \$9,499,476                                                                                                  | 37,804,670           | 9,767,393            | 8,345,098                                                                               | 576,698                  | 7.3                                                                       | 389                                | 325                  |                                | 16.5%                  | 0.0           |
|                                                             |                                  |                                            |                                                                                                              |                      |                      |                                                                                         |                          |                                                                           |                                    |                      |                                |                        |               |
| Performance Measures                                        | Service Efficiency               |                                            |                                                                                                              |                      |                      |                                                                                         |                          |                                                                           | Service Effect                     | iveness              |                                |                        |               |
|                                                             | Operating Expenses per Operating |                                            |                                                                                                              | ating Expenses per   |                      |                                                                                         | Operating Expenses per F | Passenger Ope                                                             | nger Operating Expenses per Unlink |                      | ed Trips per Unlinked Trips pe |                        |               |
| Mode                                                        | Ve                               | Vehicle Revenue Mile                       |                                                                                                              | Vehicle Revenue Hour |                      | Mode                                                                                    | •                        | Mile Unlinked Passenger Trip                                              |                                    | Vehicle Revenue Mile |                                | e Vehicle Revenue Hou  |               |
| Demand Response                                             |                                  | \$6.75                                     |                                                                                                              | \$119.67             |                      | Demand Response                                                                         |                          | \$7.55                                                                    | \$46.13                            |                      | 0.1                            |                        | 2.6           |
| Bus                                                         |                                  | \$12.67                                    |                                                                                                              | \$172.46             |                      | Bus                                                                                     |                          | \$2.24                                                                    | \$8.55                             |                      | 1.5                            |                        | 20.2          |
| Bus Rapid Transit                                           |                                  | \$16.53                                    |                                                                                                              | \$166.05             |                      | Bus Rapid Transit                                                                       |                          | \$2.83                                                                    | \$7.27                             |                      | 2.3                            |                        | 22.8          |
| Vanpool                                                     |                                  | \$1.98                                     |                                                                                                              | \$78.58              |                      | Vanpool                                                                                 |                          | \$0.51                                                                    | \$15.89                            |                      | 0.1                            |                        | 4.9           |
| Total                                                       |                                  | \$11.14                                    |                                                                                                              | \$161.26             |                      | Total                                                                                   |                          | \$2.46                                                                    | \$9.52                             |                      | 1.2                            |                        | 16.9          |