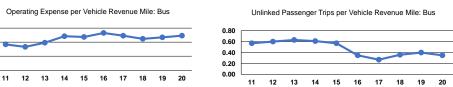

#### Operating Expenses per Operating Expenses per Vehicle Revenue Mile Vehicle Revenue Hour Mode Demand Response \$3.13 \$45.40 \$4.93 \$80.40 Bus Total \$4.48 \$70.88

Service Effectiveness