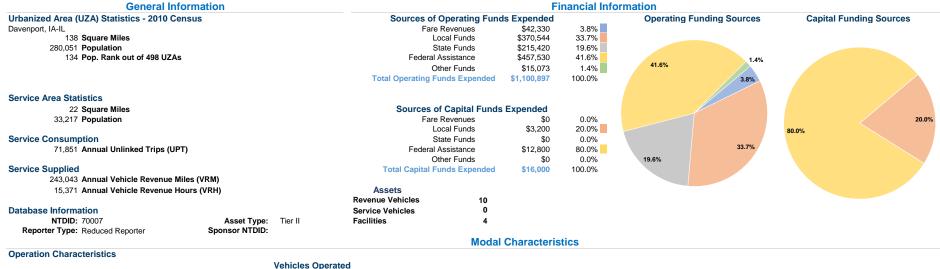

#### Operating Expenses per Operating Expenses per Vehicle Revenue Mile Vehicle Revenue Hour Mode Demand Response \$3.13 \$45.40 \$4.93 \$80.40 Bus Total \$4.48 \$70.88

Service Effectiveness