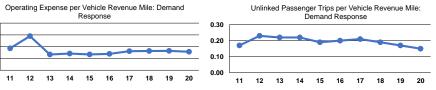

#### Operating Expenses per Operating Expenses per Vehicle Revenue Mile Vehicle Revenue Hour Mode Demand Response \$3.13 \$45.40 \$4.93 \$80.40 Bus Total \$4.48 \$70.88

Service Effectiveness