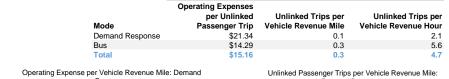

# at Maximum Service

Service Efficiency

|                 | Uses of  |                |             |          |                       |                |                |                |                       |
|-----------------|----------|----------------|-------------|----------|-----------------------|----------------|----------------|----------------|-----------------------|
|                 | Directly | Purchased      | Operating   | Fare     | Capital               | Annual         | Annual Vehicle | Annual Vehicle | Average Fleet Age     |
| Mode            | Operated | Transportation | Expenses    | Revenues | Funds                 | Unlinked Trips | Revenue Miles  | Revenue Hours  | in Years <sup>a</sup> |
| Demand Response | -        | 2 1            | \$189,777 1 | \$12,139 | \$0 <sup>1</sup>      | 8,891          | 60,706         | 4,180          | 0.0                   |
| Bus             | 3 1      | 3 1            | \$899,772 1 | \$30,191 | \$16,000 <sup>1</sup> | 62,960         | 182,337        | 11,191         | 4.0                   |
| Total           | 3        | 5              | \$1.089.549 | \$42.330 | \$16,000              | 71.851         | 243.043        | 15.371         |                       |

#### Operating Expenses per Operating Expenses per Vehicle Revenue Mile Vehicle Revenue Hour Mode Demand Response \$3.13 \$45.40 \$4.93 \$80.40 Bus Total \$4.48 \$70.88

Service Effectiveness