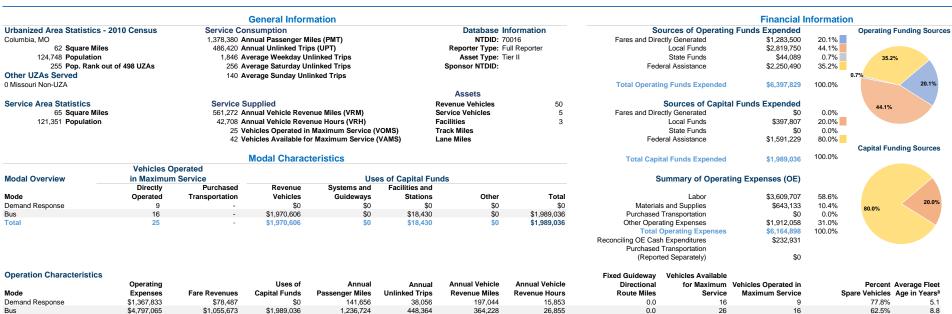

City of Columbia, dba: Go COMO 2020 Annual Agency Profile

701 E Broadway P.O. Box 6015 Columbia, Mo 65205-4465

|                 | Operating   |               | Uses of       | Annual          | Annual         | Annual Vehicle | Annual Vehicle | Directional | for Maximum | Vehicles Operated in | Percent Ave                              | rage Fleet |
|-----------------|-------------|---------------|---------------|-----------------|----------------|----------------|----------------|-------------|-------------|----------------------|------------------------------------------|------------|
| Mode            | Expenses    | Fare Revenues | Capital Funds | Passenger Miles | Unlinked Trips | Revenue Miles  | Revenue Hours  | Route Miles | Service     | Maximum Service      | Spare Vehicles Age in Years <sup>a</sup> |            |
| Demand Response | \$1,367,833 | \$78,487      | \$0           | 141,656         | 38,056         | 197,044        | 15,853         | 0.0         | 16          | 9                    | 77.8%                                    | 5.1        |
| Bus             | \$4,797,065 | \$1,055,673   | \$1,989,036   | 1,236,724       | 448,364        | 364,228        | 26,855         | 0.0         | 26          | 16                   | 62.5%                                    | 8.8        |
| Total           | \$6,164,898 | \$1,134,160   | \$1,989,036   | 1,378,380       | 486,420        | 561,272        | 42,708         | 0.0         | 42          | 25                   | 40.5%                                    |            |