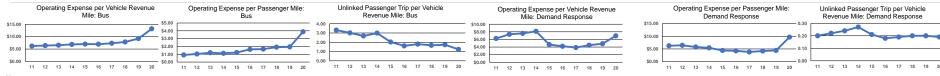

Service Efficiency Service Effectiveness **Performance Measures** Operating Expenses per Operating Expenses per Unlinked Trips per Operating Expenses per Operating Expenses per Passenger Unlinked Trips per Mode Vehicle Revenue Mile Vehicle Revenue Hour Mode Unlinked Passenger Trip Vehicle Revenue Mile Vehicle Revenue Hour Demand Response \$6.94 \$86.28 Demand Response \$9.66 \$35.94 0.2 2.4 Bus \$13.17 \$178.63 Bus \$3.88 \$10.70 1.2 16.7 Total \$10.98 \$144.35 11.4 Total 0.9