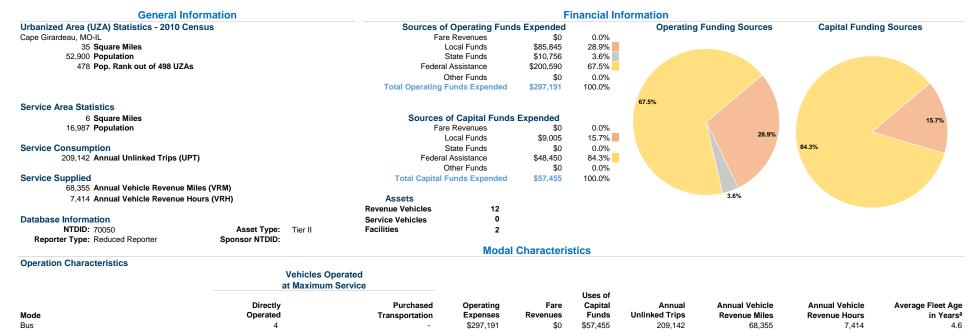

28.2

Vehicle Revenue Hour

Operating Expenses per Unlinked

Passenger Trip

\$1.42

\$1.42

Ms. Elizabeth Glaus MS 7275 573-651-2963

| - | \$297,191 | ΦU | \$57,455 | 209,142 | 00,300 | 7,414 |
|---|-----------|----|----------|---------|--------|-------|
|   |           |    |          |         |        |       |

Mode

Total

Bus

Operating Expenses per Operating Expenses per Mode Vehicle Revenue Mile Vehicle Revenue Hour Bus \$4.35 \$40.09 Total Operating Expense per Vehicle Revenue Mile: Bus

Unlinked Passenger Trips per Vehicle Revenue Mile: Bus 4.00 3.00 2.00 1.00 0.00 15 16