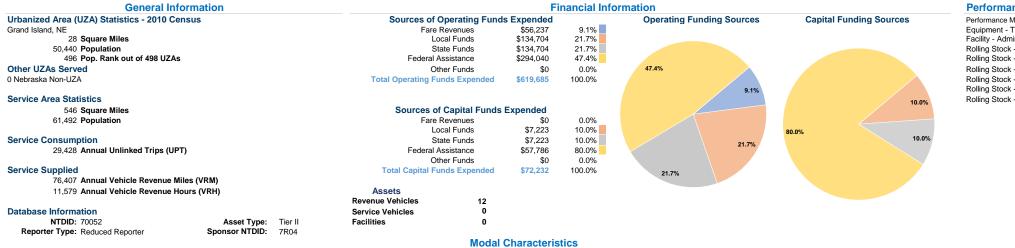

|                                                                | Service Efficie                                | ency                                           |                 | Service Effectiveness                                |                                            |                                            |  |
|----------------------------------------------------------------|------------------------------------------------|------------------------------------------------|-----------------|------------------------------------------------------|--------------------------------------------|--------------------------------------------|--|
| Mode                                                           | Operating Expenses per<br>Vehicle Revenue Mile | Operating Expenses per<br>Vehicle Revenue Hour | Mode            | Operating Expenses<br>per Unlinked<br>Passenger Trip | Unlinked Trips per<br>Vehicle Revenue Mile | Unlinked Trips per<br>Vehicle Revenue Hour |  |
| Demand Response                                                | \$8.11                                         | \$53.52                                        | Demand Response | \$21.06                                              | 0.4                                        | 2.5                                        |  |
| Total                                                          | \$8.11                                         | \$53.52                                        | Total           | \$21.06                                              | 0.4                                        | 2.5                                        |  |
| Operating Expense per Vehicle Revenue Mile: Demand<br>Response |                                                | s per Vehicle Revenue Mile:                    |                 |                                                      |                                            |                                            |  |