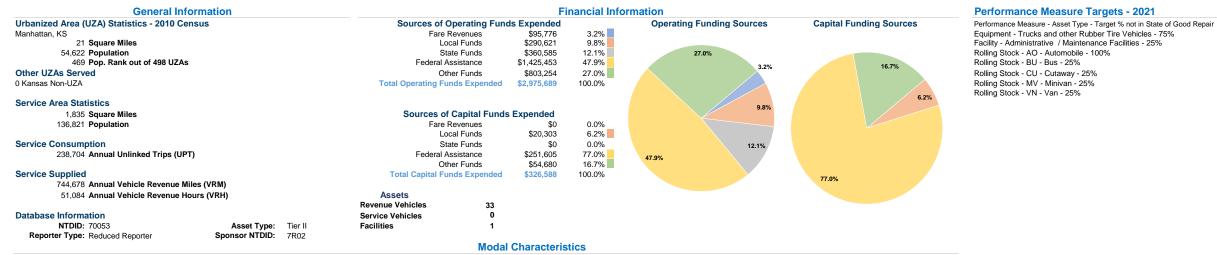

in Years<sup>a</sup>

5.7

5.2



## **Operation Characteristics**

Vehicles Operated at Maximum Service Uses of Directly Fare Capital Annual Annual Vehicle Annual Vehicle Purchased Operating Average Fleet Age Mode Operated Transportation Expenses Revenues Funds Unlinked Trips **Revenue Miles Revenue Hours** Demand Response \$710,593 \$38,589 \$71,848 182,299 8 26,485 11,029 Bus 16 \$2,265,096 \$57,187 \$254,740 1 212,219 562,379 40,055 Total 24 \$2,975,689 \$95,776 \$326.588 238.704 744.678 51,084

Performance Measures

|                                                                           | Service Efficiency                                     |                                                |                                                              | Service Effectiveness                                |