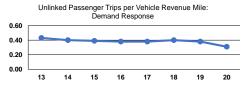

Unlinked Trips per Vehicle Revenue Mile

0.3

0.3

Unlinked Trips per

2.8

2.8

Vehicle Revenue Hour

Operating Expenses per Unlinked