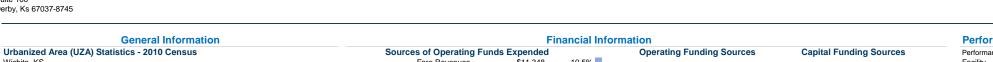

# Vehicles Operated

|                 | at Maximum Service |                |           |          |          |                |                |                |                       |
|-----------------|--------------------|----------------|-----------|----------|----------|----------------|----------------|----------------|-----------------------|
|                 |                    |                |           |          | Uses of  |                |                |                |                       |
|                 | Directly           | Purchased      | Operating | Fare     | Capital  | Annual         | Annual Vehicle | Annual Vehicle | Average Fleet Age     |
| Mode            | Operated           | Transportation | Expenses  | Revenues | Funds    | Unlinked Trips | Revenue Miles  | Revenue Hours  | in Years <sup>a</sup> |
| Demand Response | 1                  | -              | \$107,785 | \$11,348 | \$75,000 | 7,098          | 23,078         | 2,505          | 6.7                   |
| Total           | 1                  | -              | \$107,785 | \$11,348 | \$75,000 | 7,098          | 23,078         | 2,505          |                       |