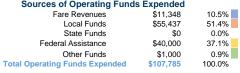

# Vehicles Operated

|                 | at Maximum Service |                |           |          |          |                |                |                |                       |
|-----------------|--------------------|----------------|-----------|----------|----------|----------------|----------------|----------------|-----------------------|
|                 |                    |                |           |          | Uses of  |                |                |                |                       |
|                 | Directly           | Purchased      | Operating | Fare     | Capital  | Annual         | Annual Vehicle | Annual Vehicle | Average Fleet Age     |
| Mode            | Operated           | Transportation | Expenses  | Revenues | Funds    | Unlinked Trips | Revenue Miles  | Revenue Hours  | in Years <sup>a</sup> |
| Demand Response | 1                  | -              | \$107,785 | \$11,348 | \$75,000 | 7,098          | 23,078         | 2,505          | 6.7                   |
| Total           | 1                  | -              | \$107,785 | \$11,348 | \$75,000 | 7,098          | 23,078         | 2,505          |                       |