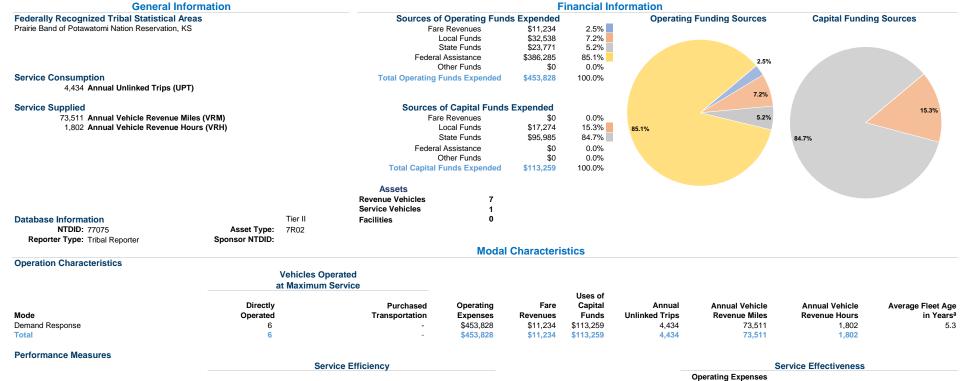

## Operating Expense per Vehicle Revenue Mile: Agency Total

Operating Expenses per

Vehicle Revenue Mile

\$6.17

Mode

Total

Demand Response

<sup>a</sup>Demand Response - Taxi (DT) and non-dedicated fleets do not report fleet age data.