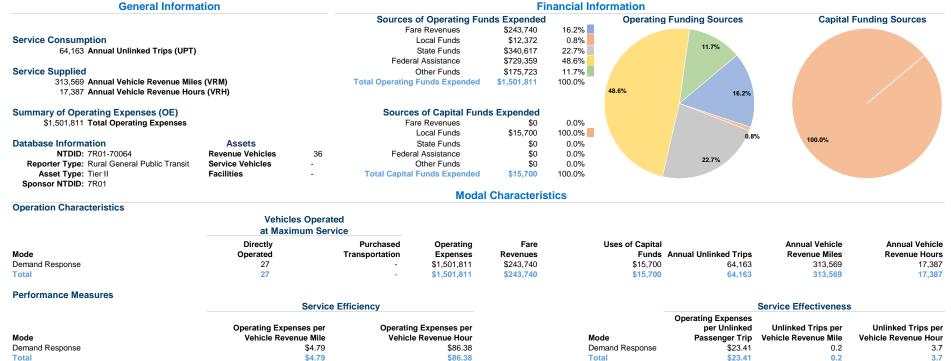

\$5.00 \$4.00 \$3.00 \$2.00 \$1.00 Operating Expense per Vehicle Revenue Mile: Agency Total



Unlinked Passenger Trips per Vehicle Revenue Mile: Agency Total

## **Performance Measure Targets - 2021**

Performance Measure - Asset Type - Target % not in State of Good Repair Equipment - Automobiles - 20%

Equipment - Trucks and other Rubber Tire Vehicles - 50%

Facility - Administrative / Maintenance Facilities - 0%

Rolling Stock - AO - Automobile - 52%

Rolling Stock - BR - Over-the-road Bus - 0%

Rolling Stock - BU - Bus - 9%

Rolling Stock - CU - Cutaway - 43% Rolling Stock - MV - Minivan - 23%

Rolling Stock - VN - Van - 55%